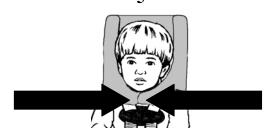

Fasten velcro sides together under child's chin.

(Do not fasten the velcro or

(Do not fasten the velcro on children under 15 pounds)

Fasten velcro sides together under child's chin.

(Do not fasten the velcro on children under 15 pounds)