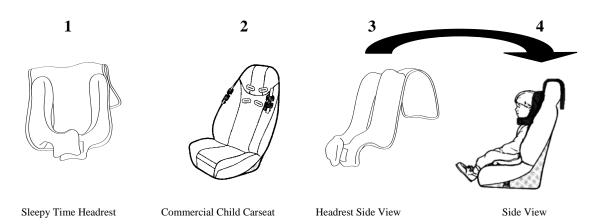

## **Sleepy Time Headrest Installation Instructions**

Place the headrest on the child carseat making sure the back panel is between the child carseat and the automobile seat. The carseat should be securely fastened to the automobile seat for your child's safety and for the headrest to work properly.