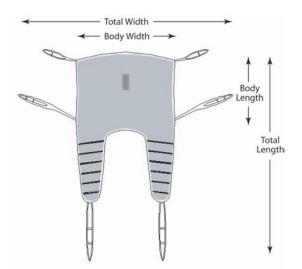

|                         |                     | Body<br>Width | Body<br>Length | Total<br>Width | Total<br>Length | Weight<br>Capacity |
|-------------------------|---------------------|---------------|----------------|----------------|-----------------|--------------------|
| UP892                   | Medium              | 38"           | 25"            | 78"            | 66"             | 400 lb             |
| UP893                   | Large               | 45"           | 25"            | 80"            | 72"             | 400 lb             |
| UP894                   | XX-Large, Bariatric | 48"           | 28"            | 88"            | 76"             | 600 lb             |
| Also available in mesh: |                     |               |                |                |                 |                    |
| MS882                   | Medium              | 38"           | 25"            | 78"            | 66"             | 400 lb             |
| MS883                   | Large               | 45"           | 25"            | 80"            | 72"             | 400 lb             |