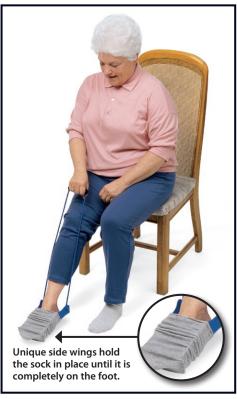

## Helps eliminate bending over to put socks on.

- Ideal for persons who have difficulty bending to reach their feet or limited use of one hand.
- Flexible plastic sidewalls bend to help ease sock application.
- Flat bottom trough stays in place, allowing foot to slide in smoothly.
- Textured surface prevents skin from sticking to the sock aid.
- Accommodates feet and calves of all sizes.
- Works with most socks and knee-high socks or stockings.
- · Hand washable.

**NOTE:** This product is recommended for people who have some degree of strength in their legs.

To easily put on socks: Gather the sock over the Sock-Assist™, slip your foot into the trough and pull handle up until the sock is released.