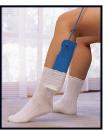

## Helps eliminate bending over to put socks on.

- Ideal for persons who have difficulty bending to reach their feet.
- Flexible plastic sidewalls bend to help ease sock application.
- Flat bottom trough stays in place, allowing foot to slide in smoothly.
- Textured surface prevents skin from sticking to the sock aid.
- Accommodates feet and calves of all sizes.
- Works with most socks and knee-high socks or stockings.
- Hand washable.

**NOTE:** This product is recommended for people who have some degree of strength in their legs.

To easily put on socks: Gather the sock over the Sock-Assist<sup>™</sup>, slip your foot into the trough and pull handle up until the sock is released.