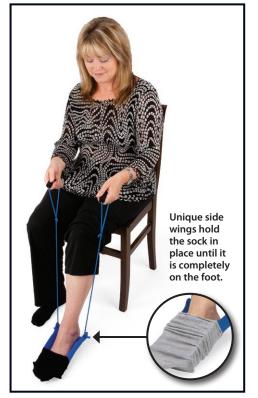

## Helps eliminate bending over to put socks on.

- Ideal for persons who have difficulty bending to reach their feet.
- Flexible plastic sidewalls bend to help ease sock application.
- Flat bottom trough stays in place, allowing foot to slide in smoothly.
- Textured surface prevents skin from sticking to the sock aid.
- Accommodates feet and calves of all sizes.
- Works with most socks and knee-high socks or stockings.
- Hand washable.

**NOTE:** This product is recommended for people who have some degree of strength in their legs.

To easily put on socks: Gather the sock over the Sock-Assist<sup>™</sup>, slip your foot into the trough and pull handle up until the sock is released.