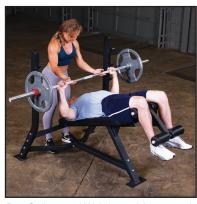

## SODB250 Decline Bench

The full-commercial Pro Clubline SODB250 Decline Bench is designed to meet any facility's requirements It's 2"x3" heavy-duty 11-gauge steel mainframe construction with solid lift-offs and durable double-stitched upholstery will stand up to the heaviest weights. The composite lining on the bar catches protects your bar and your bench. Premium commercial components ensure dependability and reliability even in heavy use, high-traffic gyms and clubs.

## **Special Features**

- Ideal for decline bench presses and other chest press movements
- -18° backrest angle
- Adjustable leg hold positions
- 2"x3" heavy-duty 11-gauge mainframe construction
- Backpad Width: 11.5"
- Weight Capacity: 1000 lbs