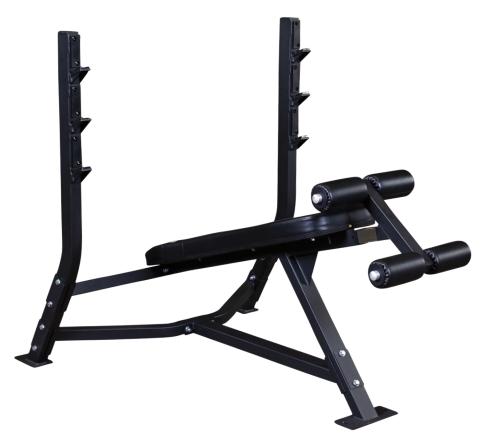

## SODB250 Pro Clubline Decline Bench

Bar, Collars and Weights sold separately

## SODB250 Decline Bench

The full-commercial Pro Clubline SODB250 Decline Bench is designed to meet any facility's requirements It's 2"x3" heavy-duty 11-gauge steel mainframe construction with solid lift-offs and durable double-stitched upholstery will stand up to the heaviest weights. The composite lining on the bar catches protects your bar and your bench. Premium commercial components ensure dependability and reliability even in heavy use, high-traffic gyms and clubs.

## **Special Features**

- Ideal for decline bench presses and other chest press movements
- -18° backrest angle
- Adjustable leg hold positions
- 2"x3" heavy-duty 11-gauge mainframe construction
- Backpad Width: 11.5"
- Weight Capacity: 1000 lbs