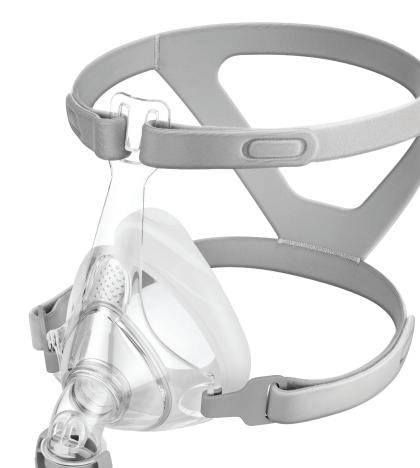

# SO/ Full Face CPAP Mask

#### **Quick release connector** Rapidly and easily separates or

connects mask and the tube

**Soft and light headgear** Skin-friendly fabric, light and stable design helps patients comfortably adapt to treatment