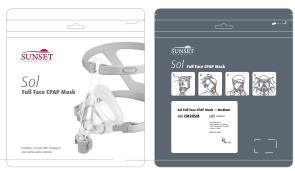

easily separates or

connects mask and the tube



**Soft and light headgear** Skin-friendly fabric, light and stable design helps patients comfortably adapt to treatment

Sunset Healthcare Solution's new Sol Full Face CPAP Mask offers premium features without the premium price tag. Maximize reimbursement without sacrificing quality or compliance and help patients wake up to a brighter day with Sol!





#### Full Face CPAP Mask with Headgear and Cushion

| CM205S | Small  |
|--------|--------|
| CM205M | Medium |
| CM205L | Large  |

| <b>Replacement Cushions</b> |  |
|-----------------------------|--|
| Small                       |  |
| Medium                      |  |
| Large                       |  |
|                             |  |

#### Sol comes in attractive retail packaging