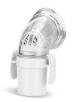

#### **Quick release connector** Rapidly and easily separates or

connects mask and the tube

**Soft and light headgear** Skin-friendly fabric, light and stable design helps patients comfortably adapt to treatment