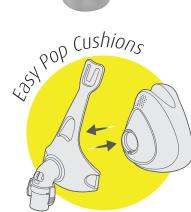

## Easy pop cushions

Cushions attach or detach from mask in an easy pop; no need to manually align pieces