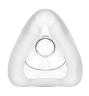

## Easy pop cushions

Cushions attach or detach from mask in an easy pop; no need to manually align pieces