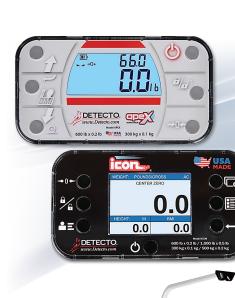

#### TIME:

When your patient stands on the APEX-SH or ICON, you are provided with height and weight readouts instantaneously. There is no height rod spoon to position on the top of the patient's head and no keys to touch!

#### **ACCURACY:**

The sonar height rod provides accurate readings in 0.2-inch increments. Additionally, the icon® offers up to 1,000-lb capacity readings for bariatric weighing.

#### **HYGIENE:**

With the APEX-SH and ICON models, you don't need to touch a single key when measuring, simply stand on the platform and your readout appears within a second! Handsfree weight and height detection aids in infection control and limiting the spread of bacteria and microbes.

# WEIGHT AND HEIGHT INSTANT READOUTS WITHOUT PUSHING A SINGLE BUTTON

Sonar touchless height rods available on icon and some apex® models provide instant digital readouts for optimal speed, accuracy, and hygiene.