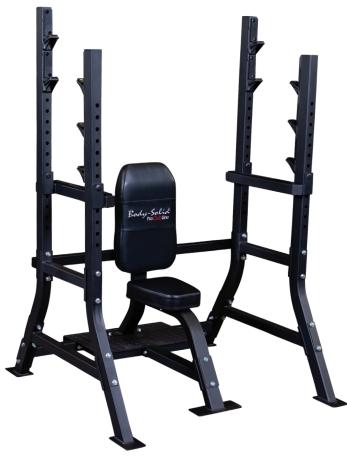

## **SOSB250** Pro Clubline Shoulder Press Bench

Body-Solid Pro Club Line

Bar, Collars and Weights sold separately

## SOSB250 Shoulder Press Bench

The full-commercial Pro Clubline SOSB250 Shoulder Press Bench is designed for users looking to work their deltoids, triceps, traps, and upper chest. The 2"x3" heavy-duty 11-gauge steel mainframe construction with solid lift-offs and durable double-stitched upholstery will stand up to the heaviest weights. The adjustable safety stops and integrated spotter platform on the SOSB250 ensure maximum safety during heavy lifts. Multiple lift-off and racking positions allow any size user to perform safe and effective shoulder press movements. The composite lining on the bar catches protects both bars and benches. Premium commercial components ensure dependability and reliability even in heavy use, high-traffic gyms, and clubs.

## **Special Features**

- Safe and effective shoulder press movements
- Durable double-stitched upholstery
- Spotter Stand included
- 2"x3" heavy-duty 11-gauge mainframe construction
- Weight Capacity: 1000 lbs.