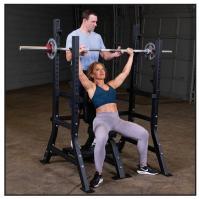

## SOSB250 Shoulder Press Bench

The full-commercial Pro Clubline SOSB250 Shoulder Press Bench is designed for users looking to work their deltoids, triceps, traps, and upper chest. The 2"x3" heavy-duty 11-gauge steel mainframe construction with solid lift-offs and durable double-stitched upholstery will stand up to the heaviest weights. The adjustable safety stops and integrated spotter platform on the SOSB250 ensure maximum safety during heavy lifts. Multiple lift-off and racking positions allow any size user to perform safe and effective shoulder press movements. The composite lining on the bar catches protects both bars and benches. Premium commercial components ensure dependability and reliability even in heavy use, high-traffic gyms, and clubs.

## **Special Features**

- Safe and effective shoulder press movements
- Durable double-stitched upholstery
- Spotter Stand included
- 2"x3" heavy-duty 11-gauge mainframe construction
- Weight Capacity: 1000 lbs.