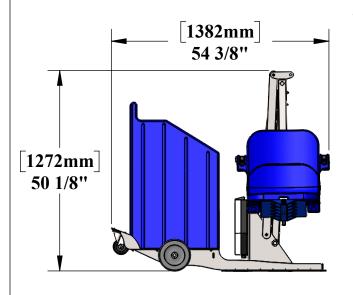

## PORTABLE PRO POOL 2 LIFT

US PATENT NO'S: [7,249,386 B2] [D507,769 S]

\*MEASUREMENT TAKEN WITH THE LIFT AT FULL LOAD\*

PRODUCT WEIGHT (NO COUNTERWEIGHT): 240lbs [108kg] PRODUCT WEIGHT (WITH COUNTERWEIGHT): 840lbs [381kg]

MAX WEIGHT CAPACITY: 350lbs [160kg]

| NOTE:      |                       |             |              |
|------------|-----------------------|-------------|--------------|
| *SPECIFICA | ATIONS ARE SUBJECT TO | O CHANGE WI | THOUT NOTICE |