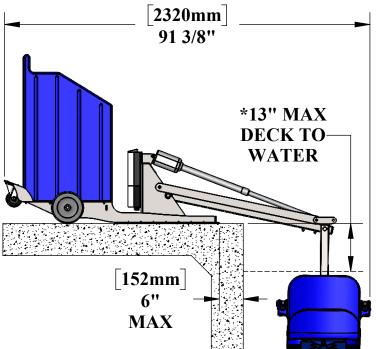

## PORTABLE PRO POOL 2 LIFT

US PATENT NO'S: [7,249,386 B2] [D507,769 S]

\*MEASUREMENT TAKEN WITH THE LIFT AT FULL LOAD\*

PRODUCT WEIGHT (NO COUNTERWEIGHT): 240lbs [108kg] PRODUCT WEIGHT (WITH COUNTERWEIGHT): 840lbs [381kg]

MAX WEIGHT CAPACITY: 350lbs [160kg]

| NOTE:      |                       |             |              |
|------------|-----------------------|-------------|--------------|
| *SPECIFICA | ATIONS ARE SUBJECT TO | O CHANGE WI | THOUT NOTICE |