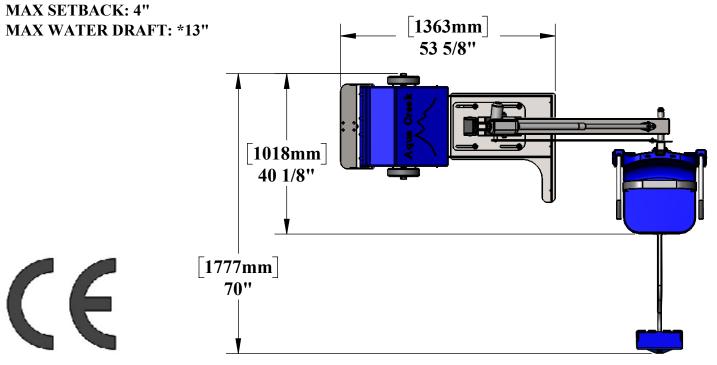

## PORTABLE PRO POOL 2 LIFT

US PATENT NO'S: [7,249,386 B2] [D507,769 S]

\*MEASUREMENT TAKEN WITH THE LIFT AT FULL LOAD\*

PRODUCT WEIGHT (NO COUNTERWEIGHT): 240lbs [108kg] PRODUCT WEIGHT (WITH COUNTERWEIGHT): 840lbs [381kg]

MAX WEIGHT CAPACITY: 350lbs [160kg]

| NOTE:      |                       |             |              |
|------------|-----------------------|-------------|--------------|
| *SPECIFICA | ATIONS ARE SUBJECT TO | O CHANGE WI | THOUT NOTICE |