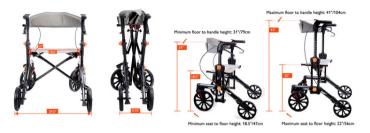

## SPECIFICATION

| Seat to Floor Height   | min 18.5" - max 22" |
|------------------------|---------------------|
| Floor to Handle Height | min 31" - max 41"   |
| Seat Dimensions        | 11" D x 18.6" W     |
| Front Wheels           | 10"                 |
| Rear Wheels            | 8"                  |
| Weight Capacity        | 300 lbs             |
| Weight                 | 21 lbs              |
| Height Adjustment      | Tool Free           |
| Warranty               | Limited One Year    |