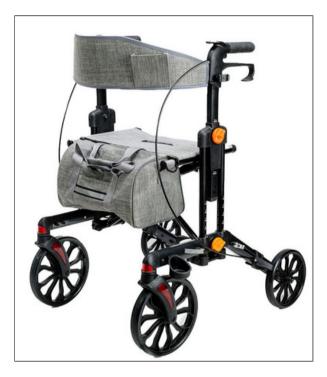

## Stride 3 in 1 Rollator: MHRL108BK

The only side to side folding rollator with multiheight seat adjustability

- O Adjustable seat height
- O Adjustable handle height
- O Soft seat with integrated handle to fold the rollator
- O Side to side folding
- O Ergonomic hand grips
- O Wide brake handles for easy locking
- O Handle & push down to lock break
- O Padded back rest
- O Removable travel bag with front reflector
- O Cell phone pouch
- O Integrated Cup Holder
- O Integrated cane holder upper clip
- O Integrated cane holder bottom tray
- O 10" front wheels and 8" rear wheels
- O Front & rear red reflectors