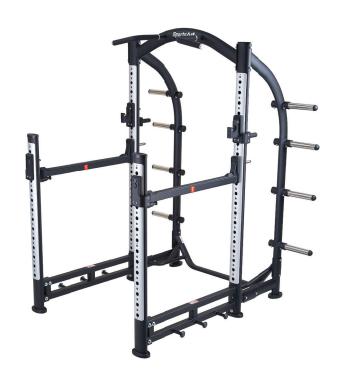

## A967 HALF CAGE

SportsArt Bench and Rack Series strength product is made using the highest quality materials and manufacturing process. Each piece uses 11-gauge steel and oval shaped tubing with robotic welds and a scratch resistant powder coat frame.

## **KEY FEATURES**

- Adjustable bar hooks
- · Adjustable safety bars
- 6 weight horns for weight storage
- Variable grip pull-up bar
- Open rack for overhead lifts
- Resistance band hooks and pegs

| TECHNICAL DETAILS   |                                                                                                                     |
|---------------------|---------------------------------------------------------------------------------------------------------------------|
| Unit Weight         | 433.4 lbs / 197 kg                                                                                                  |
| Dimensions (LxWxH)  | 71.3 x 76 x 90.7 in / 181 x 193 x 230.5 cm                                                                          |
| Max Weight Storage  | 1232 lbs / 560 kg                                                                                                   |
| Max Exercise Weight | 550 lbs / 250 kg                                                                                                    |
| Features            | Robotically welded Durable powder coat frame Large bar holds for easy racking Generous weight storage Olympic width |