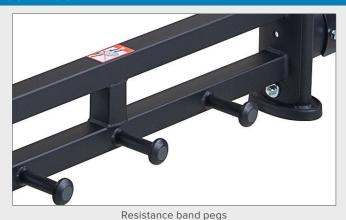

## **KEY FEATURES**

- Adjustable bar hooks
- · Adjustable safety bars
- 6 weight horns for weight storage
- Variable grip pull-up bar
- Open rack for overhead lifts
- Resistance band hooks and pegs

| TECHNICAL DETAILS   |                                                                                                                     |
|---------------------|---------------------------------------------------------------------------------------------------------------------|
| Unit Weight         | 433.4 lbs / 197 kg                                                                                                  |
| Dimensions (LxWxH)  | 71.3 x 76 x 90.7 in / 181 x 193 x 230.5 cm                                                                          |
| Max Weight Storage  | 1232 lbs / 560 kg                                                                                                   |
| Max Exercise Weight | 550 lbs / 250 kg                                                                                                    |
| Features            | Robotically welded Durable powder coat frame Large bar holds for easy racking Generous weight storage Olympic width |