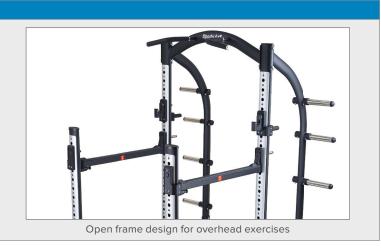

## **KEY FEATURES**

- Adjustable bar hooks
- · Adjustable safety bars
- 6 weight horns for weight storage
- Variable grip pull-up bar
- Open rack for overhead lifts
- Resistance band hooks and pegs

| TECHNICAL DETAILS   |                                                                                                                     |
|---------------------|---------------------------------------------------------------------------------------------------------------------|
| Unit Weight         | 433.4 lbs / 197 kg                                                                                                  |
| Dimensions (LxWxH)  | 71.3 x 76 x 90.7 in / 181 x 193 x 230.5 cm                                                                          |
| Max Weight Storage  | 1232 lbs / 560 kg                                                                                                   |
| Max Exercise Weight | 550 lbs / 250 kg                                                                                                    |
| Features            | Robotically welded Durable powder coat frame Large bar holds for easy racking Generous weight storage Olympic width |