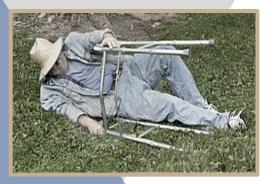

TAKE YOUR WALKER WHERE YOU WANT

## Enjoy More Freedom

Better Traction and Support Useful For Most Kinds of Terrains Provides Safety & Less Strain Maintains Balance & Stability

Using advanced engineering and innovation, **Stabilized Steps** is the

first manufacturer to successfully

develop a more distinct and dependable patented walker accessory that can be

and provides better traction, so you can

take your walker where you want!

used on uneven surfaces. This unique design

features better stability, distributes weight evenly,

StabilizedSteps

- Fits most brands of walkers with 1" diameter legs
- Attaches easily to walker leg (no tools required)
- Replaces the tennis balls and the walker glides
- Great for going to the beach or enjoying a game at the park