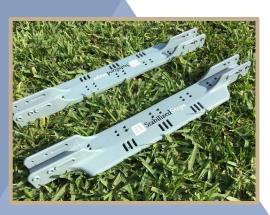

features better stability, distributes weight evenly,

StabilizedSteps

- Fits most brands of walkers with 1" diameter legs
- Attaches easily to walker leg (no tools required)
- Replaces the tennis balls and the walker glides
- Great for going to the beach or enjoying a game at the park

\*Product includes one pair of steps and two pairs of extension legs with attachment hardware

Utility Patent No: US 8,544,486 B1

**Design Patent Pending**