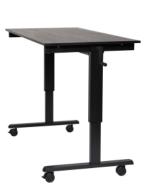

- STANDUP-CF60 has a Dark Walnut top and Silver Frame
- STANDCF60-AG/BO has a Black Oak top and Silver Frame
- STANDCF60-BK/BO has a Black Oak top and Black Frame
- Height adjusts between 45.25" and 29.5"
- Generous 59" x 29.5" surface area
- Sturdy steel frame with powder coat painted finish
- Meets ANSI/BIFMA standards
- Four 3" casters, two with locking brake, make moving your desk effortless
- Includes all hardware and tools required for assembly
- Limited Lifetime Warranty

STANDCF60-AG/BO

STANDCF60-BK/BO