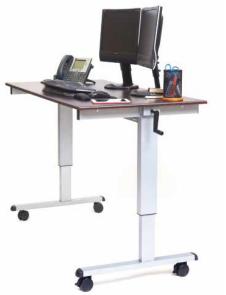

## **60" CRANK ADJUSTABLE** STAND UP DESK

Luxor is proud to introduce the Crank Adjustable Standing Desk-a sturdy desk that not only delivers the health benefits of standing, but allows for effortless adjustment with the use of the central crank. The Crank Adjustable Standing Desk is a mobile solution for improving employee health and wellness while creating a collaborative atmosphere.

- STANDUP-CF60 has a Dark Walnut top and Silver Frame
- STANDCF60-AG/BO has a Black Oak top and Silver Frame
- STANDCF60-BK/BO has a Black Oak top and Black Frame
- Height adjusts between 45.25" and 29.5"
- Generous 59" x 29.5" surface area
- Sturdy steel frame with powder coat painted finish
- Meets ANSI/BIFMA standards
- Four 3" casters, two with locking brake, make moving your desk effortless
- Includes all hardware and tools required for assembly
- Limited Lifetime Warranty