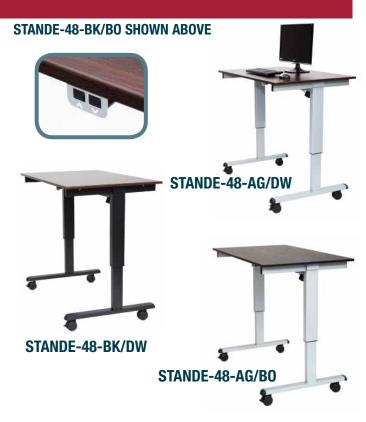

## STANDE-48-BK/BO, STANDE-48-BK/DW, STANDE-48-AG/BO, STANDE-48-AG/DW

Luxor is proud to introduce the new Electric Standing Desk-a sturdy desk that not only delivers the health benefits of standing, but makes adjusting its height up or down as simple as clicking a button. The Electric Standing Desk is a mobile solution for improving employee health and wellness while creating a collaborative atmosphere.

Available with aluminum or black frame, and your choice of a black or dark walnut desktop.