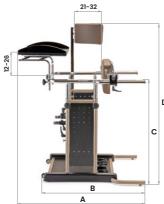

| SIZE     | Max load<br>cap | Aid weight | Α      | В     | С         | D         | E     | F        | G     | Н          | L     |
|----------|-----------------|------------|--------|-------|-----------|-----------|-------|----------|-------|------------|-------|
| 3 medium | Kg. 90          | Kg. 30     | cm 89  | cm 76 | cm 63-93  | cm 81-121 | cm 69 | cm 24-49 | cm 74 | cm 110-160 | cm 30 |
| 4 large  | Kg. 120         | Kg. 38     | cm 100 | cm 85 | cm 72-106 | cm 84-129 | cm 79 | cm 30-57 | cm 80 | cm 135-180 | cm 39 |