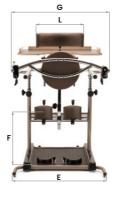

- Removable table adjustable in height with semi-rigid side protection
- Knee pads adjustable in height, width and depth
- Padded back supports and chest supports
- Heel supports adjustable in width and backwards-forwards
- Non-slip aluminium footboard
- Transport **wheels** allow the device to be moved from one room to another without the user in place

## Please check off the interested products:

STANDY 3 medium

Frame colour: **bronze**Upholstery colour: **brown** 

☐ STANDY 4 large

Frame colour: **bronze**Upholstery colour: **brown** 

| G H L m 74 cm 110-160 cm 30 |            |       |   |  |  |  |  |  |
|-----------------------------|------------|-------|---|--|--|--|--|--|
| G                           | н          | L     |   |  |  |  |  |  |
| m 74                        | cm 110-160 | cm 30 | 1 |  |  |  |  |  |
|                             |            |       |   |  |  |  |  |  |

| SIZE     | Max load<br>cap | Aid weight | Α      | В     | С         | D         | E     | F        | G     | Н          | L     |
|----------|-----------------|------------|--------|-------|-----------|-----------|-------|----------|-------|------------|-------|
| 3 medium | Kg. 90          | Kg. 30     | cm 89  | cm 76 | cm 63-93  | cm 81-121 | cm 69 | cm 24-49 | cm 74 | cm 110-160 | cm 30 |
| 4 large  | Kg. 120         | Kg. 38     | cm 100 | cm 85 | cm 72-106 | cm 84-129 | cm 79 | cm 30-57 | cm 80 | cm 135-180 | cm 39 |