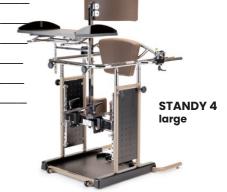

- Removable table adjustable in height with semi-rigid side protection
- Knee pads adjustable in height, width and depth
- Padded back supports and chest supports
- Heel supports adjustable in width and backwards-forwards
- Non-slip aluminium footboard
- Transport **wheels** allow the device to be moved from one room to another without the user in place

## Please check off the interested products:

STANDY 3 medium

Frame colour: **bronze**Upholstery colour: **brown** 

☐ STANDY 4 large

Frame colour: **bronze**Upholstery colour: **brown** 

| G H L m 74 cm 110-160 cm 30 |            |       |   |  |  |  |  |  |
|-----------------------------|------------|-------|---|--|--|--|--|--|
| G                           | н          | L     |   |  |  |  |  |  |
| m 74                        | cm 110-160 | cm 30 | 1 |  |  |  |  |  |
|                             |            |       |   |  |  |  |  |  |