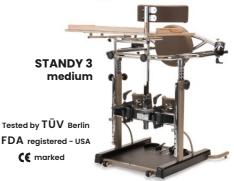

## Please check off the interested products:

STANDY 3 medium

Frame colour: **bronze**Upholstery colour: **brown** 

☐ STANDY 4 large

Frame colour: **bronze**Upholstery colour: **brown** 

| G H L m 74 cm 110-160 cm 30 |            |       |   |  |  |  |  |  |
|-----------------------------|------------|-------|---|--|--|--|--|--|
| G                           | н          | L     |   |  |  |  |  |  |
| m 74                        | cm 110-160 | cm 30 | 1 |  |  |  |  |  |
|                             |            |       |   |  |  |  |  |  |