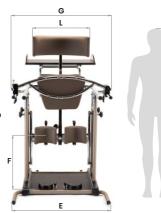

- Removable table adjustable in height with semi-rigid side protection
- Knee pads adjustable in height, width and depth
- Padded back supports and chest supports
- Heel supports adjustable in width and backwards-forwards
- Non-slip aluminium footboard
- Transport **wheels** allow the device to be moved from one room to another without the user in place

## Please check off the interested products:

STANDY 3 medium

Frame colour: **bronze**Upholstery colour: **brown** 

☐ STANDY 4 large

Frame colour: **bronze**Upholstery colour: **brown** 

| G H L m 74 cm 110-160 cm 30 |            |       |   |  |  |  |  |  |
|-----------------------------|------------|-------|---|--|--|--|--|--|
| G                           | н          | L     |   |  |  |  |  |  |
| m 74                        | cm 110-160 | cm 30 | 1 |  |  |  |  |  |
|                             |            |       |   |  |  |  |  |  |

| SIZE     | Max load<br>cap | Aid weight | Α      | В     | С         | D         | E     | F        | G     | Н          | L     |
|----------|-----------------|------------|--------|-------|-----------|-----------|-------|----------|-------|------------|-------|
| 3 medium | Kg. 90          | Kg. 30     | cm 89  | cm 76 | cm 63-93  | cm 81-121 | cm 69 | cm 24-49 | cm 74 | cm 110-160 | cm 30 |
| 4 large  | Kg. 120         | Kg. 38     | cm 100 | cm 85 | cm 72-106 | cm 84-129 | cm 79 | cm 30-57 | cm 80 | cm 135-180 | cm 39 |