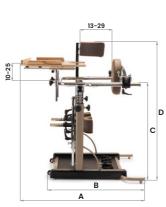

## Please check off the interested products:

STANDY 3 medium

Frame colour: **bronze**Upholstery colour: **brown** 

☐ STANDY 4 large

Frame colour: **bronze**Upholstery colour: **brown** 

| G H L m 74 cm 110-160 cm 30 |            |       |   |  |  |  |  |  |
|-----------------------------|------------|-------|---|--|--|--|--|--|
| G                           | н          | L     |   |  |  |  |  |  |
| m 74                        | cm 110-160 | cm 30 | 1 |  |  |  |  |  |
|                             |            |       |   |  |  |  |  |  |

| SIZE     | Max load<br>cap | Aid weight | Α      | В     | С         | D         | E     | F        | G     | Н          | L     |
|----------|-----------------|------------|--------|-------|-----------|-----------|-------|----------|-------|------------|-------|
| 3 medium | Kg. 90          | Kg. 30     | cm 89  | cm 76 | cm 63-93  | cm 81-121 | cm 69 | cm 24-49 | cm 74 | cm 110-160 | cm 30 |
| 4 large  | Kg. 120         | Kg. 38     | cm 100 | cm 85 | cm 72-106 | cm 84-129 | cm 79 | cm 30-57 | cm 80 | cm 135-180 | cm 39 |