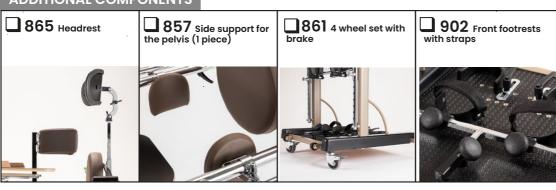

- Removable table adjustable in height with semi-rigid side protection
- Knee pads adjustable in height, width and depth
- Padded back supports and chest supports
- Heel supports adjustable in width and backwards-forwards
- Non-slip aluminium footboard
- Transport **wheels** allow the device to be moved from one room to another without the user in place