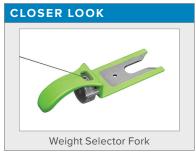

ercise position
- Elbow pad increases stability and isolates lateral head of the deltoid
- Incremental 3.3 & 6.6 lbs (1.5 & 3 kg) micro-loading adjustment





| WARRANTY*                       |                                  |
|---------------------------------|----------------------------------|
| Туре                            | Full Commercial - no usage limit |
| Frame                           | 10 Years                         |
| Weights & Guide Rods            | 5 Years                          |
| Cables, Belts, Bearings & Parts | 3 Years                          |
| Grips, Enclosures & Covers      | 1 Year                           |
| Upholstery                      | 6 Months                         |
| Labor                           | 1 Year                           |