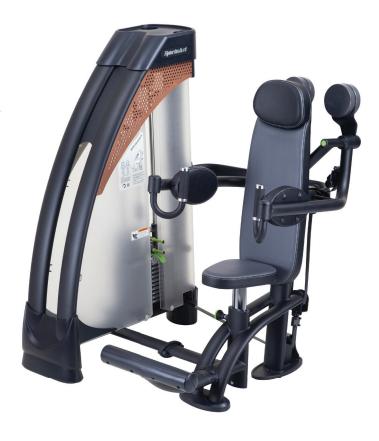

## N919 INDEPENDENT LATERAL RAISE

The SportsArt Status Strength Series is our premium club line and combines sleek and modern design with world-class components and superior biomechanics to deliver unmatched quality and function to your facility.

## **KEY FEATURES**

- Handles rotate naturally throughout the motion and reduce wrist stress
- Gas-assisted seat adjustment puts you in the proper position for action
- Foot rest helps maintain biomechanically correct exercise position
- Elbow pad increases stability and isolates lateral head of the deltoid
- Incremental 3.3 & 6.6 lbs (1.5 & 3 kg) micro-loading adjustment