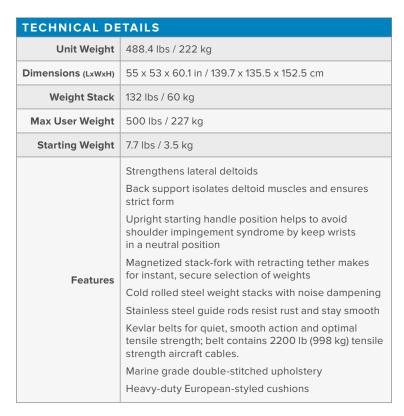

## N919 INDEPENDENT LATERAL RAISE

The SportsArt Status Strength Series is our premium club line and combines sleek and modern design with world-class components and superior biomechanics to deliver unmatched quality and function to your facility.

## **KEY FEATURES**

- Handles rotate naturally throughout the motion and reduce wrist stress
- Gas-assisted seat adjustment puts you in the proper position for action
- Foot rest helps maintain biomechanically correct exercise position
- Elbow pad increases stability and isolates lateral head of the deltoid
- Incremental 3.3 & 6.6 lbs (1.5 & 3 kg) micro-loading adjustment





| WARRANTY*                       |                                  |
|---------------------------------|----------------------------------|
| Туре                            | Full Commercial - no usage limit |
| Frame                           | 10 Years                         |
| Weights & Guide Rods            | 5 Years                          |
| Cables, Belts, Bearings & Parts | 3 Years                          |
| Grips, Enclosures & Covers      | 1 Year                           |
| Upholstery                      | 6 Months                         |
| Labor                           | 1 Year                           |