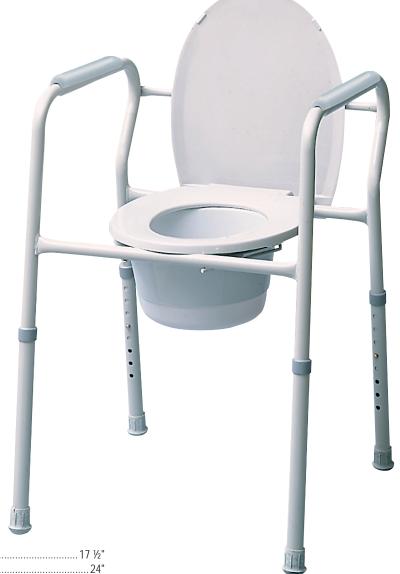

## Silver Collection 3-in-1 Steel Commode

- Versatile 3-in-1 design can be used as a bedside commode, raised toilet seat or toilet safety frame
- Welded steel construction provides strength and stability
- Durable, grey-coated steel frame is attractive and easy to clean
- Contoured armrests enhance user comfort
- Backbar detaches to accommodate use as toilet safety frame
- Sturdy plastic seat snaps-on easily
- Seat height readily adjusts from 15 ½" to 23 ½", in 1 inch increments
- Comes complete with commode pail, cover and splash shield
- Maximum Weight Capacity 300 lb EVENLY DISTRIBUTED

## **Specifications**

| Width Between Arms                        | 17 ½"        |
|-------------------------------------------|--------------|
| Overall Width                             | 24"          |
| Seat Width                                | 14"          |
| Seat Depth                                | 15"          |
| Seat Height Range15 ½                     | 2" - 23 1/2" |
| Maximum Weight Capacity300 lb EVENLY DIST | RIBUTED      |
| Replacement Tip                           | 9290         |