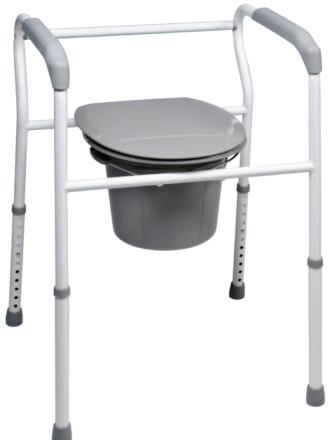

## Platinum Collection Three-In-One Steel Commode

- Versatile 3-in-1 design can be used as a bedside commode, raised toilet seat or toilet safety frame
- Welded steel construction provides strength and stability
- Increased seat depth provides added stability and comfort
- Durable, white-powder coated steel frame is attractive and easy to clean
- Contoured waterfall armrests are designed to enhance user comfort and provide a good gripping surface
- Sturdy plastic seat snaps-on easily
- Seat height readily adjusts from 17" to 24", in 1 inch increments
- Comes complete with commode pail, cover and splash shield
- Designed to meet the requirements of HCPCS code: E0163
- Limited lifetime warranty

## Replacement Parts

| 7103L     | Replacement Legs         |
|-----------|--------------------------|
| 7103S     | Replacement Seat and Lid |
| 7103SG    | Replacement Splash Guard |
| RP20790-6 | Replacement Pail and Lid |

## **Specifications**

| Width Between Arms      |         |
|-------------------------|---------|
| Overall Width           |         |
| Overall Depth           |         |
| Seat Width              | 14"     |
| Seat Depth              | 16 1/2" |
| Seat Height Range       |         |
| Maximum Weight Capacity |         |
|                         |         |