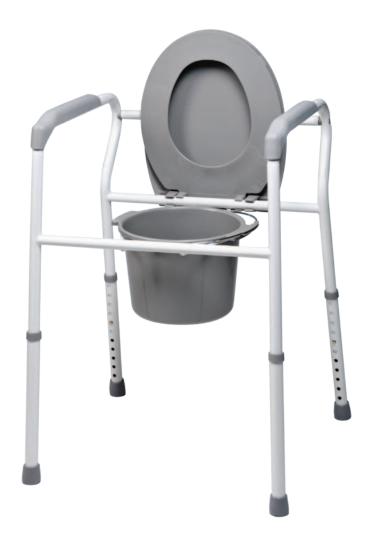

## Platinum Collection Three-In-One Steel Commode

- Versatile 3-in-1 design can be used as a bedside commode, raised toilet seat or toilet safety frame
- Welded steel construction provides strength and stability
- Increased seat depth provides added stability and comfort
- Durable, white-powder coated steel frame is attractive and easy to clean
- Contoured waterfall armrests are designed to enhance user comfort and provide a good gripping surface
- Sturdy plastic seat snaps-on easily
- Seat height readily adjusts from 17" to 24", in 1 inch increments
- Comes complete with commode pail, cover and splash shield
- Designed to meet the requirements of HCPCS code: E0163
- Limited lifetime warranty

## Replacement Parts

| 7103L     | Replacement Legs         |
|-----------|--------------------------|
| 7103S     | Replacement Seat and Lid |
| 7103SG    | Replacement Splash Guard |
| RP20790-6 | Replacement Pail and Lid |

## **Specifications**

| Width Between Arms      |         |
|-------------------------|---------|
| Overall Width           |         |
| Overall Depth           |         |
| Seat Width              | 14"     |
| Seat Depth              | 16 1/2" |
| Seat Height Range       |         |
| Maximum Weight Capacity |         |
|                         |         |