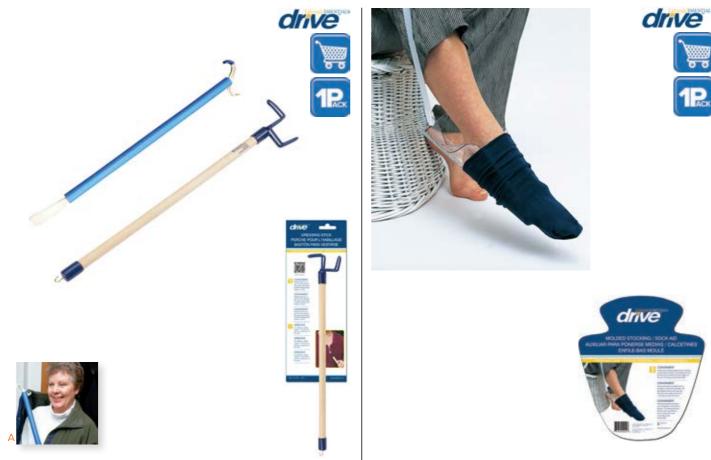

## **Dressing Stick**

| Mol | ded | Stoc | kina | Aid |
|-----|-----|------|------|-----|
|     |     |      |      |     |

| Item #  | <b>Product Description</b> | Product Size | UOM  |
|---------|----------------------------|--------------|------|
| RTL2030 | Wood                       | 18"          | 3/cs |
| RTL2032 | Padded, with Shoe Horn     | 24"          | 3/cs |

<sup>•</sup> Both 18" and 24" models have a plastic coated "S" hook at one end. RTL2030 has a small "C" hook on the other.

- Can be used for both pulling on and pushing off clothes. (Figure A)
- Retail packaged.

| Item #  | UOM  |
|---------|------|
| RTL2010 | 3/cs |

- Makes it possible to put on stockings without bending.
- Curved cutouts on the sides hold the sock while it is being pulled up the leg.
- Stocking aid holds the sock open and allows the user to easily pull the sock or stocking up with minimal effort.
- Retail packaged.