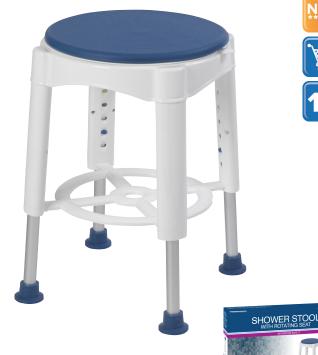

## **Swivel Seat Shower Stool**

| Item #    | UOM               |
|-----------|-------------------|
| RTL12061M | 4 retail boxes/cs |

- The rotating padded seat reduces twisting and reaching while in the shower.
- Seat rotates 360° and locks every 90°. (Figure A)
- The rotating top of the seat can be removed for easy cleaning.
- Easy tool-free assembly.
- Comes with removable tray for storing personal items.
- Ideal for individuals who have balance or mobility issues.
- Seat height can be adjusted from 16" to 22", in 1" increments.
- Retail packaged.

| specifications         |                   |
|------------------------|-------------------|
| Outside Legs           | 15" (W) x 15" (D) |
| Seat Dimensions        | 14" (W) x 14" (D) |
| Seat Height            | 16" – 22"         |
| Weight                 | 6.6 lbs.          |
| Carton Shipping Weight | 28.65 lbs.        |
| Weight Limit           | 450 lbs.          |
| Warranty               | Limited Lifetime  |