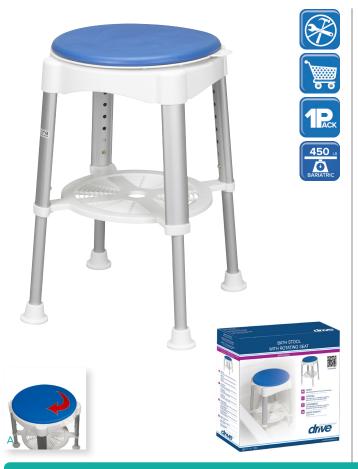

## **Shower Stool with Padded Rotating Seat**

| Item #   | UOM               |
|----------|-------------------|
| RTL12061 | 4 retail boxes/cs |

- The rotating padded seat reduces twisting and reaching while in the shower.
- Seat rotates 360° and locks every 90°. (Figure A)
- The rotating top of the seat can be removed for easy cleaning.
- Easy tool-free assembly.
- Comes with removable tray for storing personal items.
- Ideal for individuals who have balance or mobility issues.
- Seat height can be adjusted from 16" to 23", in 1" increments.
- Retail packaged.

| specifications         |                   |
|------------------------|-------------------|
| Outside Legs           | 15" (W) x 15" (D) |
| Seat Dimensions        | 14" (W) x 14" (D) |
| Seat Height            | 16" - 23"         |
| Weight                 | 5 lbs.            |
| Carton Shipping Weight | 34 lbs.           |
| Weight Limit           | 450 lbs.          |
| Warranty               | Limited Lifetime  |