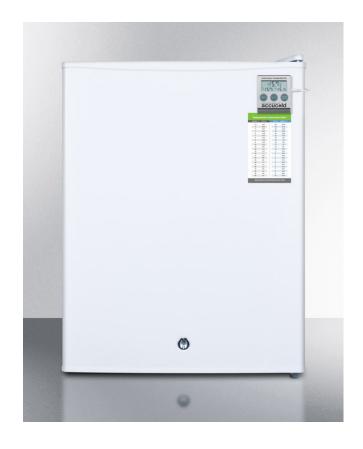

## FS30LMED

Compact manual defrost all-freezer for medical/general purpose use, with alarm, hospital grade cord, external thermometer and lock

## Highlights:

Compact size is ideal for countertop use

Designed for general purpose use in medical and scientific facilities

Temperature alarm warns when unit is out of range

Includes hospital grade cord with a 'green dot' plug

| Compact dimensions                        | Sized for easy use on top of counters                                                          |
|-------------------------------------------|------------------------------------------------------------------------------------------------|
| Fully finished cabinet                    | Allows the unit to be used freestanding                                                        |
| Manual defrost                            | Static cooling system for improved temperature stability                                       |
| Temperature alarm                         | High/low temperature alarm audibly warns when interior is out of set range                     |
| Temperature readout                       | Alarm includes current and high/low temperature                                                |
| Adjustable thermostat                     | Dial thermostat located inside the unit                                                        |
| Factory installed lock                    | Keyed lock for a secure interior                                                               |
| Removable shelves                         | Wire shelves can be removed to accommodate different sizes or for easy cleanup                 |
| Hospital grade cord with 'green dot' plug | Secure three-pronged cord for added unit safety                                                |
| Flat door liner                           | Interior design conforms to CDC guidelines to ensure stable conditions for sensitive materials |