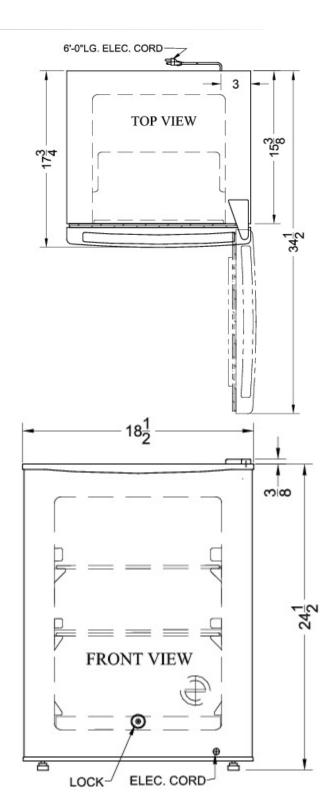

## Specifications:

| Height                                  | 24.5"              |
|-----------------------------------------|--------------------|
| Width                                   | 18.5"              |
| Depth                                   | 17.75"             |
| Capacity                                | 1.8 cu.ft.         |
| Interior Height 1                       | 18.63"             |
| Interior Width 1                        | 13.38"             |
| Interior Depth 1                        | 13.0"              |
| Comp Step Height                        | 8.0"               |
| Comp Step Width                         | 13.38"             |
| Comp Step Depth                         | 5.75"              |
| Shipping Weight                         | 60.0 lbs.          |
| Weight                                  | 50.0 lbs.          |
| Amps                                    | 0.8                |
| US Electrical Safety                    | ETL                |
| Voltage/Frequency                       | 115 V AC/60 Hz     |
| Canadian Electrical Safety              | ETL-C              |
| Reversible                              | Factory Reversible |
| Door Swing                              | RHD                |
| Shelf Quantity                          | 2                  |
| Shelf Type                              | Wire               |
| Defrost Type                            | Manual             |
| Height to Hinge Cap                     | 24.63"             |
| Depth with door at 90°                  | 34.5"              |
| Condensor Location                      | N/A                |
|                                         |                    |
| Thermostat Type                         | Dial               |
| Thermostat Type Level Legs Quantity     | Dial<br>2          |
| • • • • • • • • • • • • • • • • • • • • | - ·                |
| Level Legs Quantity                     | 2                  |
| Level Legs Quantity Freon Oz            | 2 0.8              |