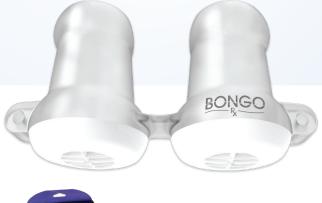

The Bongo Rx is a simple device with soft nasal seals and is available in various sizes (S, M, L, and XL). The Bongo Rx is an EPAP (expiratory positive airway pressure) device and works as follows:

- During inhalation, small valves open to allow normal breathing through the device.
- During exhalation, the valves close and direct exhaled air through small vents to generate EPAP, which keeps the airway open.