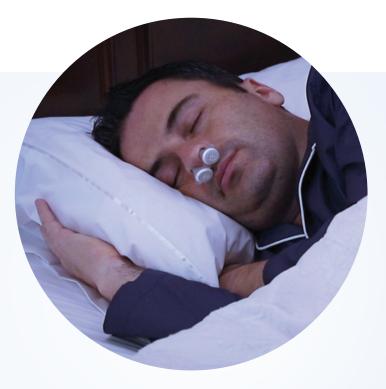

A Sleep Apnea Therapy Device

The Bongo Rx is a simple device with soft nasal seals and is available in various sizes (S, M, L, and XL). The Bongo Rx is an EPAP (expiratory positive airway pressure) device and works as follows:

- During inhalation, small valves open to allow normal breathing through the device.
- During exhalation, the valves close and direct exhaled air through small vents to generate EPAP, which keeps the airway open.