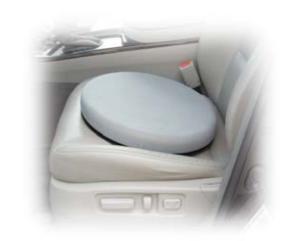

| Item #     | UOM  |
|------------|------|
| RTLAGF-300 | 1/cs |

- Swivel seat allows individual to turn up to 360 degrees.
- Makes getting on or off a seat or chair easy and comfortable. (Figure A)
- Durable and stable, with a 300 lb. Weight Capacity.
- Portable: weighs only 3.25 lbs.
- Dimensions: 15 <sup>5</sup>/<sub>8</sub>" diameter.
- Retail Packaged.