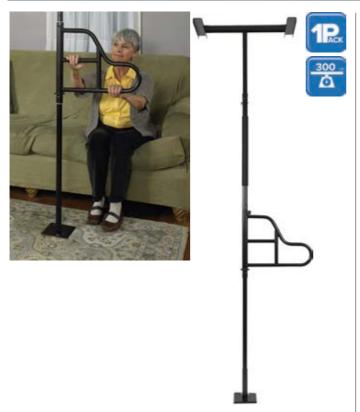

## **EZ** Assist Pole with Rotating Handle

## **Padded Swivel Seat Cushion**

| Item #  | UOM  |
|---------|------|
| 15500TH | 1/cs |
|         |      |

- Assists an individual to and from a sitting position in a chair, on a bed or in the bathroom.
- Rotating handle pivots and locks in multiple positions and is height adjustable.
- Rotating handle is 18" in width.
- Multi-level rails allow for gripping in multiple positions.
- Sturdy, steel construction with brown-vein finish is rust resistant.
- 300 lb. Weight Capacity.