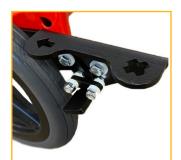

Crash-tested and WC-19 compliant for vehicle transport

Easy to load in a variety of vehicles

**Brackets** enable safe patient transport between locations

Heavy-Duty Wheel Upgrade includes wheel locks and wide front casters