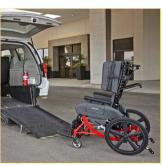

Crash-tested and WC-19 compliant for vehicle transport

Easy to load in a variety of vehicles

**Brackets** enable safe patient transport between locations

Heavy-Duty Wheel Upgrade includes wheel locks and wide front casters