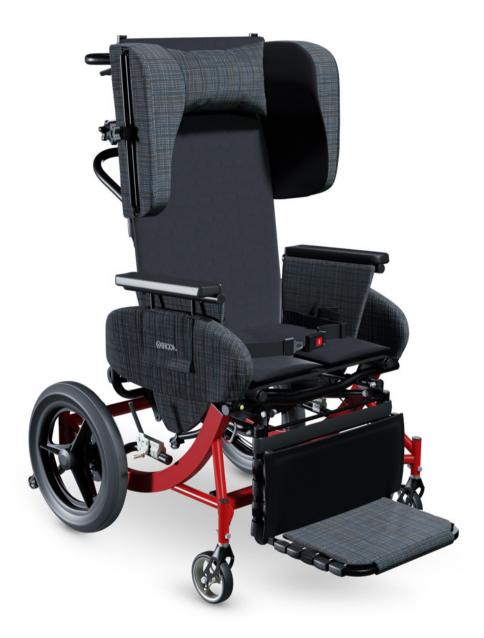

# Synthesis Transport Wheelchair

### Patient, Facility, & Caregiver Benefits

- Increases quality of life and engagement with surroundings
- Promotes safe patient handling with enhanced positioning
- Proper seating alignment reduces patient fatigue and discomfort

Crash-tested and WC-19 compliant for vehicle transport

Easy to load in a variety of vehicles

**Brackets** enable safe patient transport between locations

Heavy-Duty Wheel Upgrade includes wheel locks and wide front casters

### COMFORT AND SAFETY ON THE GO

#### **SPECIFICATIONS**

| Degrees of Tilt                      | $110 \pm 0.40^{\circ}$                                                                                                                                                                                                                                       |
|--------------------------------------|--------------------------------------------------------------------------------------------------------------------------------------------------------------------------------------------------------------------------------------------------------------|
| Degrees of Tilt                      | Up to 40°                                                                                                                                                                                                                                                    |
| Degrees of Recline                   | Up to 90°                                                                                                                                                                                                                                                    |
| Weight Capacity                      | Up to 350 lbs.<br>(158 kg)                                                                                                                                                                                                                                   |
| Seat Widths                          | <b>16", 18", 20", 22", 24"</b><br>(40cm, 45cm, 50cm, 55cm, 63cm)                                                                                                                                                                                             |
| Seat Depths                          | 17", 18.5", 20"<br>(43cm, 46cm, 50cm)                                                                                                                                                                                                                        |
| Floor-to-Seat<br>Heights             | 20.5"<br>(52cm)                                                                                                                                                                                                                                              |
| Wheels                               | 5" (12cm) Aluminum Non-locking Front Casters<br>5" (12cm) Locking Twin Wheel Front Casters<br>6" (15cm) Aluminum Non-locking Front Casters<br>14" (35cm) Mid Mags<br>14" or 20" (35cm or 50cm) Rear Mags<br>6" (15cm) Multi-Directional Locking Rear Casters |
| Lifetime Warranty<br>Frame           | 10 years on 16 Gauge tubular steel frame                                                                                                                                                                                                                     |
| Pressure-Reducing<br>Seat & Backrest | Integrated with Comfort Tension Seating®                                                                                                                                                                                                                     |
| Standard Padding                     | Headrest, Shoulder Bolsters, Lower Side Pads,<br>Seat & Back Pad with Cover                                                                                                                                                                                  |