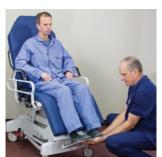

Transport

**Early Mobility** 

**Treatment Chair** 

| • | Maximum Load  | 400 lb      |
|---|---------------|-------------|
| • | High Position | 36.5"       |
| • | Low Position  | 21"         |
| • | Width         | 27"         |
| • | Wheel base    | 24" x 23.5" |
|   |               |             |