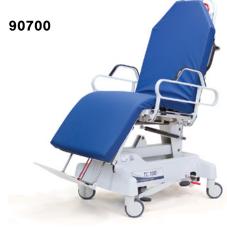

## **TC-300**

Transport Stretcher / Treatment Chair

The TC-300 is a 2-in-1 device - treatment chair and stretcher - that looks and works exactly like the TotaLift. If you don't require the lateral transfer capacity of the TotaLift, the TC-300 is the perfect alternative. The TC-300 easily adapts to your departmental needs for patient examination, procedures, treatment and transport.

Transport

**Early Mobility** 

**Treatment Chair** 

| • | Maximum Load  | 400 lb      |
|---|---------------|-------------|
| • | High Position | 36.5"       |
| • | Low Position  | 21"         |
| • | Width         | 27"         |
| • | Wheel base    | 24" x 23.5" |
|   |               |             |

## **Features**

Pressure Management Mattress

Tuck-away lower side rails

Adjustable leg and foot rest

Built-in O2 and IV pole holders

Early Mobility tool

Endoscopy, dialysis, select surgical procedures, outpatient procedures, wound clinic applications