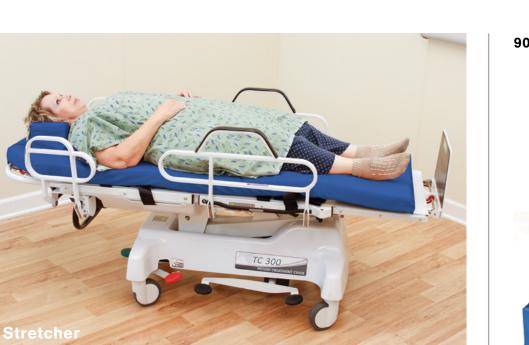

## **TC-300**

Transport Stretcher / Treatment Chair

The TC-300 is a 2-in-1 device - treatment chair and stretcher - that looks and works exactly like the TotaLift. If you don't require the lateral transfer capacity of the TotaLift, the TC-300 is the perfect alternative. The TC-300 easily adapts to your departmental needs for patient examination, procedures, treatment and transport.

## **Features**

Pressure Management Mattress

Tuck-away lower side rails

Adjustable leg and foot rest

Built-in O2 and IV pole holders

Early Mobility tool

Endoscopy, dialysis, select surgical procedures, outpatient procedures, wound clinic applications