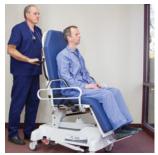

Transport

**Early Mobility** 

**Treatment Chair** 

| • | Maximum Load  | 400 lb      |
|---|---------------|-------------|
| • | High Position | 36.5"       |
| • | Low Position  | 21"         |
| • | Width         | 27"         |
| • | Wheel base    | 24" x 23.5" |
|   |               |             |