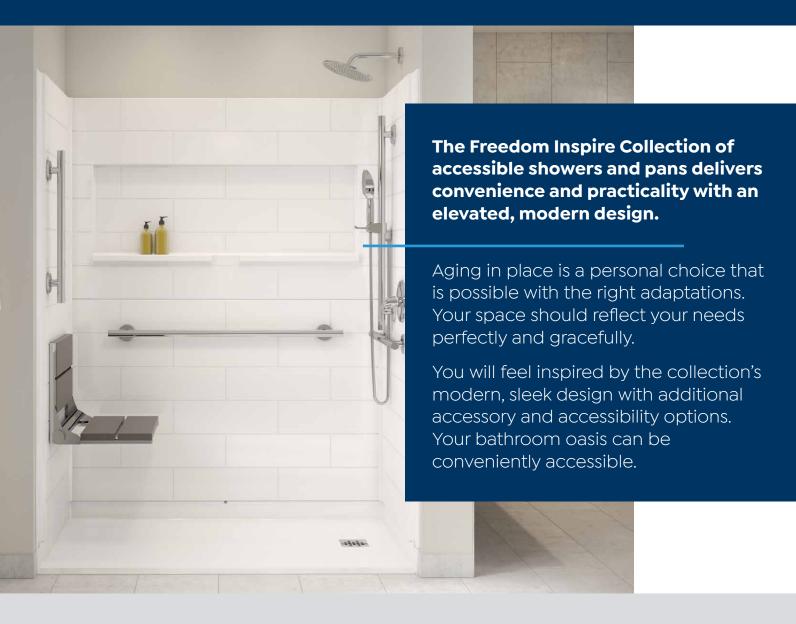

## FREEDOM INSPIRE ACCESSIBLE SHOWERS

**Experience a newly inspired shower design.** Transform your bathtub or shower into your very own accessible space. Choosing an accessible roll-in shower that meets your custom needs, and complements your design style is easy with our new Inspire Collection.

The **Freedom Inspire Showers** still have the same great features of our Classic Freedom Showers including:

- Low 7/8" roll-in threshold that our customers love for easy access
- 5-piece construction for easy remodeling projects
- Available in left or right drain so replacing a bathtub is easy
- Pre-leveled and reinforced shower pan that can be installed easily on existing subfloors
- Full wood backing on the walls for installing weight-bearing accessories
- Easy-to-clean applied acrylic finish
- Textured, slip-resistant shower base

**Inspire Showers** are available in a choice of our most popular bathtub replacement sizes (60" x 33" or 60" x 37"), and drain location options. Customize your shower experience to your precise needs by choosing from our collection of accessory packages for water retention and safety.

BY ACCESSIBILITY PROFESSIONALS

The **Inspire Shower Collection** offers enhanced features and elevated design choices to improve your experience of installing and using your shower.

- Interlock base and wall design feature pieces that all snap together for a secure, waterproof fit
- Clean finish with new mold technique means even the back and edges of the shower pieces are smooth and easy to handle during installation
- Modern look of 19" x 6" subway tile design on the walls
- Choose just an Inspire Shower Pan if you plan to tile your shower walls for a truly custom design
- No-caulk PVC drain with a square, chrome finish drain plate is included with every shower and pan
- Large spacious shelving niche on the upper wall panel with an opening for a handheld shower head and slide bar
- Accepts shower doors on the barrier free threshold
- Upgraded designer accessory packages available with polished stainless-steel finishes and a driftwood gray seat

## INSPIRING DESIGN AND SAFETY OPTIONS FOR AGING IN PLACE.

Taking a shower is something everyone should be able to do with independence and without fear.

It is possible to create an oasis at home where you can relax and feel refreshed. Replace a standard bathtub with a shower from our **Inspire Shower Collection** to create a beautiful and safe bathroom.