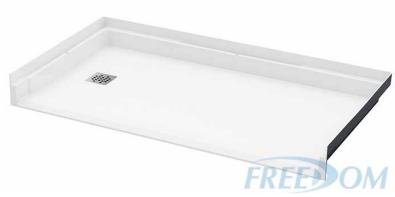

The **Freedom Inspire Showers** still have the same great features of our Classic Freedom Showers including:

- Low 7/8" roll-in threshold that our customers love for easy access
- 5-piece construction for easy remodeling projects
- Available in left or right drain so replacing a bathtub is easy
- Pre-leveled and reinforced shower pan that can be installed easily on existing subfloors
- Full wood backing on the walls for installing weight-bearing accessories
- Easy-to-clean applied acrylic finish
- Textured, slip-resistant shower base

**Inspire Showers** are available in a choice of our most popular bathtub replacement sizes (60" x 33" or 60" x 37"), and drain location options. Customize your shower experience to your precise needs by choosing from our collection of accessory packages for water retention and safety.

BY ACCESSIBILITY PROFESSIONALS

The **Inspire Shower Collection** offers enhanced features and elevated design choices to improve your experience of installing and using your shower.

- Interlock base and wall design feature pieces that all snap together for a secure, waterproof fit
- Clean finish with new mold technique means even the back and edges of the shower pieces are smooth and easy to handle during installation
- Modern look of 19" x 6" subway tile design on the walls
- Choose just an Inspire Shower Pan if you plan to tile your shower walls for a truly custom design
- No-caulk PVC drain with a square, chrome finish drain plate is included with every shower and pan
- Large spacious shelving niche on the upper wall panel with an opening for a handheld shower head and slide bar
- Accepts shower doors on the barrier free threshold
- Upgraded designer accessory packages available with polished stainless-steel finishes and a driftwood gray seat