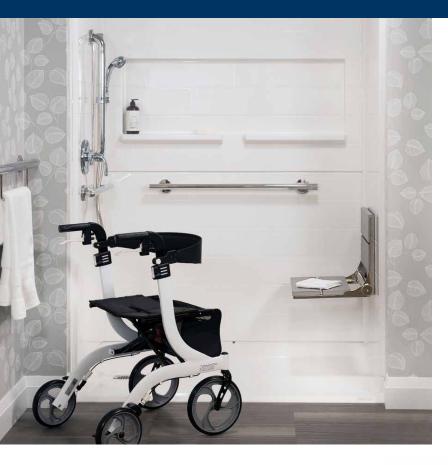

BY ACCESSIBILITY PROFESSIONALS

The **Inspire Shower Collection** offers enhanced features and elevated design choices to improve your experience of installing and using your shower.

- Interlock base and wall design feature pieces that all snap together for a secure, waterproof fit
- Clean finish with new mold technique means even the back and edges of the shower pieces are smooth and easy to handle during installation
- Modern look of 19" x 6" subway tile design on the walls
- Choose just an Inspire Shower Pan if you plan to tile your shower walls for a truly custom design
- No-caulk PVC drain with a square, chrome finish drain plate is included with every shower and pan
- Large spacious shelving niche on the upper wall panel with an opening for a handheld shower head and slide bar
- Accepts shower doors on the barrier free threshold
- Upgraded designer accessory packages available with polished stainless-steel finishes and a driftwood gray seat

## INSPIRING DESIGN AND SAFETY OPTIONS FOR AGING IN PLACE.

Taking a shower is something everyone should be able to do with independence and without fear.

It is possible to create an oasis at home where you can relax and feel refreshed. Replace a standard bathtub with a shower from our **Inspire Shower Collection** to create a beautiful and safe bathroom.