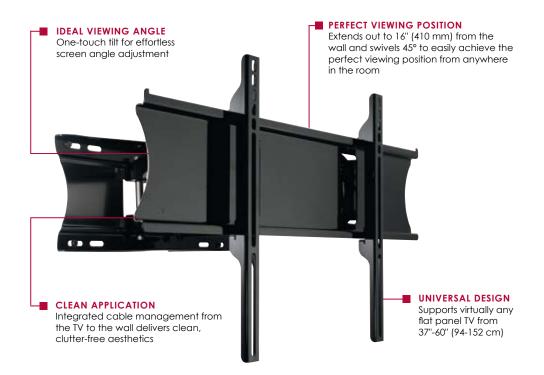

# **Universal Articulating Wall Arm Mount** for 37"-60" (94-152 cm) LCD and Plasma Flat Panel TVs

This solution captures the essence of articulating mounts while offering a high-performance, feature-packed design for any budget. Delivering exceptional strength and durability, this mount supports flat panel TVs from 37" to 60" (94-152 cm). Its smooth motion, extensive reach, swivel capabilities and continuous one-touch tilt deliver ideal TV placement for perfect viewing from anywhere in the room. The smooth lines of this stylish articulating arm combined with its high-gloss finish complement any environment and budget.

Screen size: 37"-60" (94-152 cm)

Max load: 130 lb (59 kg)

- Extends 16" (410 mm) from the wall for virtually limitless
- Retracts to 5" (130 mm) to save space

viewing angles

- One-touch tilt mechanism offers up to +15°/-5° of tilt angle adjustment
- Up to 45° of pivot motion to position the screen in the desired location
- Integrated cable management keeps cables out of the way and delivers a clean clutter-free look
- UL listed

**FEATURES** 

Extends 16" (410 mm)

One-touch, continuous tilt

Integrated cable management