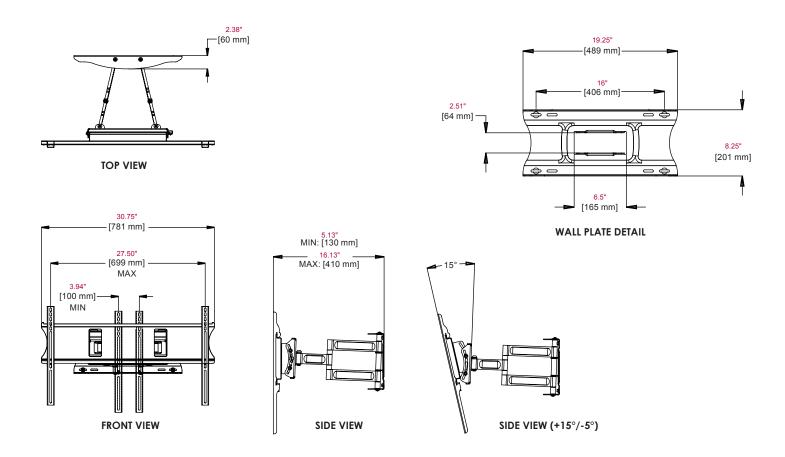

Screen size: 37"-60" (94-152 cm)

Max load: 130 lb (59 kg)

- Extends 16" (410 mm) from the wall for virtually limitless
- Retracts to 5" (130 mm) to save space

viewing angles

- One-touch tilt mechanism offers up to +15°/-5° of tilt angle adjustment
- Up to 45° of pivot motion to position the screen in the desired location
- Integrated cable management keeps cables out of the way and delivers a clean clutter-free look
- UL listed

## **Product Specifications**

|       | DIMENSIONS (W x H x D)                                  | PRODUCT WEIGHT | LOAD CAPACITY  | FINISH                                 | AVAILABLE COLORS |
|-------|---------------------------------------------------------|----------------|----------------|----------------------------------------|------------------|
| PA760 | 30.75" x 18" x 5.13"-16.13"<br>(781 x 457 x 130-410 mm) | 21 lb (9 Kg)   | 130 lb (59 Kg) | Scratch<br>resistant<br>fused<br>epoxy | High gloss black |