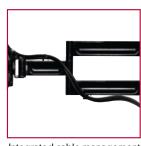

Screen size: 37"-60" (94-152 cm)

Max load: 130 lb (59 kg)

- Extends 16" (410 mm) from the wall for virtually limitless
- Retracts to 5" (130 mm) to save space

viewing angles

- One-touch tilt mechanism offers up to +15°/-5° of tilt angle adjustment
- Up to 45° of pivot motion to position the screen in the desired location
- Integrated cable management keeps cables out of the way and delivers a clean clutter-free look
- UL listed

**FEATURES** 

Extends 16" (410 mm)

One-touch, continuous tilt

Integrated cable management