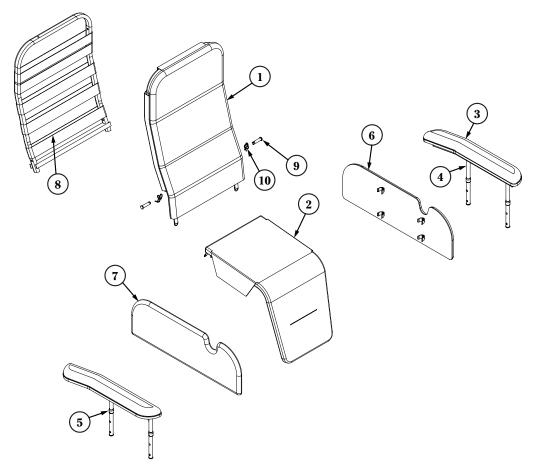

## 565TG Recliner: Replacement Parts List

|    | ITEM NUMBER | DESCRIPTION                                     | QTY/UNIT |
|----|-------------|-------------------------------------------------|----------|
| 1A | 56512UXXX   | Back Upholstery                                 | 1 each   |
| 1B | 56512UXXXFR | Back Upholstery (CA-133 Fire Rated)             | 1 each   |
| 2A | 56511UXXX   | Seat and Legrest Upholstery                     | 1 each   |
| 2B | 56511UXXXFR | Seat and Legrest Upholstery (CA-133 Fire Rated) | 1 each   |
| 3A | 56575UXXX   | Armrest Upholstery                              | 1 each   |
| 3B | 56575UXXXFR | Armrest Upholstery (CA-133 Fire Rated)          | 1 each   |
| 4  | 5654A825G   | Left Drop Arm Assembly                          | 1 each   |
| 5  | 5654A815G   | Right Drop Arm Assembly                         | 1 each   |
| 6  | 56548UXXXFR | Left Side Panel, Upholstered                    | 1 each   |
| 7  | 56549UXXXFR | Right Side Panel, Upholstered                   | 1 each   |
| 8  | UW420000    | Flex Back Webbing, 2"                           | 1 each   |
| 9  | HP327220    | Clevis Pin                                      | 1 each   |
| 10 | HP349160    | Rue Ring Cotter Clip                            | 1 each   |