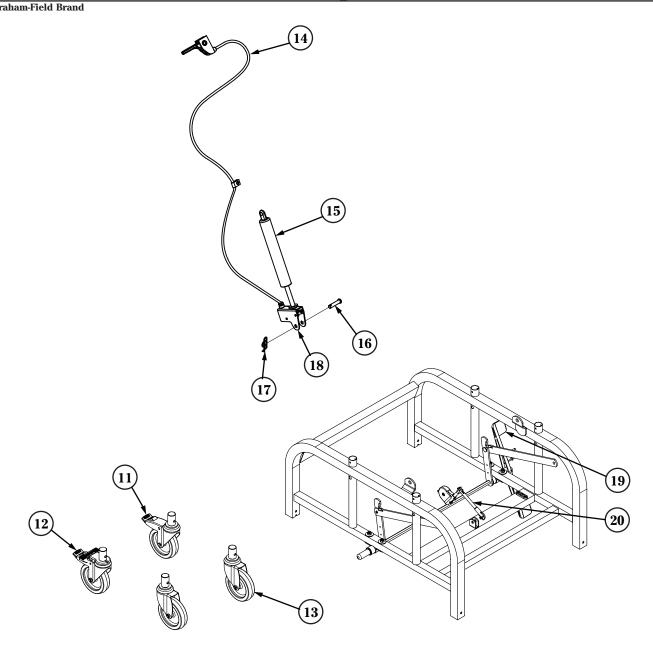

## 565TG Recliner: Replacement Parts List

|    | ITEM NUMBER | DESCRIPTION                                | QTY/UNIT |
|----|-------------|--------------------------------------------|----------|
| 11 | WB170017    | Left Rear Locking Caster                   | 1 each   |
| 12 | WB170034    | Right Rear Directional Locking Caster      | 1 each   |
| 13 | WC150006    | Front Caster                               | 1 each   |
| 14 | 5655A001    | Cable Assembly                             | 1 each   |
| 15 | EI000000    | Gas Spring                                 | 1 each   |
| 16 | HP327220    | Clevis Pin                                 | 1 each   |
| 17 | HP349160    | Rue Ring Cotter Clip                       | 1 each   |
| 18 | 5770A073    | Lower Bracket for Gas Spring (Zinc Plated) | 1 each   |
| 19 | WB190002    | Foot Pedal                                 | 1 each   |
| 20 | VM000003    | Torque Limiter                             | 1 each   |