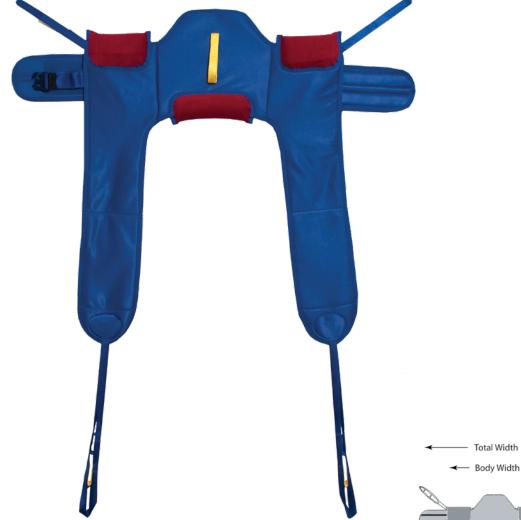

## **Padded Toileting Sling**

- Provides an open area from the middle of the back to the middle of the thigh
- Ideal for changing incontinence pads or toileting
- Designed to meet the requirements of HCPCS Code:E0621
- 400 lb maximum weight capacity
- 6-month limited warranty

| TP332 | Medium | 1 ea |
|-------|--------|------|
| TP333 | Large  | 1 ea |

| Item         | Sling Size | Body<br>Width | Body<br>Length | Total<br>Width | Total<br>Length |
|--------------|------------|---------------|----------------|----------------|-----------------|
| <b>TP332</b> | Medium     | 33 ¼"         | 11 ½"          | 50 3⁄4"        | 56 ¼"           |
| <b>TP333</b> | Large      | 36 ½"         | 14"            | 56 ½"          | 65 ½"           |