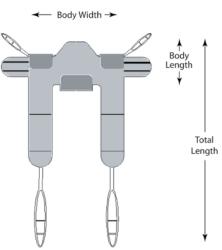

| TP332 | Medium | 1 ea |
|-------|--------|------|
| TP333 | Large  | 1 ea |

| Item         | Sling Size | Body<br>Width | Body<br>Length | Total<br>Width | Total<br>Length |
|--------------|------------|---------------|----------------|----------------|-----------------|
| <b>TP332</b> | Medium     | 33 ¼"         | 11 ½"          | 50 3⁄4"        | 56 ¼"           |
| <b>TP333</b> | Large      | 36 ½"         | 14"            | 56 ½"          | 65 ½"           |