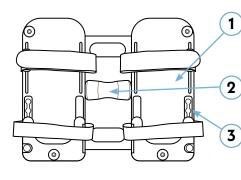

Dual Planterflexion and Dorsiflexion Pedals. Resistance training for 3 levels of resistance, 10 to 30 lbs of safe ascending resistance.

Foot Roller. Smooth contoured shape perfect for massaging the plantar fascia, bottoms of feet.

6 Levels of Dorsiflexion isolation on both pedals to focus on dosiflexion and adjust intensity. Important to address weakness typical in injured ankles or stroke recovery.

45° Degrees of movement. Can be adjusted from most seated heights for comfort and targeted movements including wheelchairs and hospital beds.