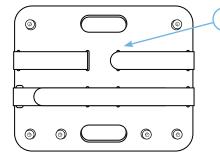

Active Assistance Supported Board. When flipped over dual straps and heel stops can provide self range of motion and active assist range of motion from the stronger ankle to promote strengthening of a weaker ankle.