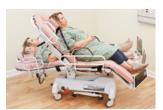

## Lateral Transfer / Transport Stretcher / Treatment Chair

The TotaLift is 3 devices in 1: a lateral transfer device, a transport stretcher and a treatment chair. The TotaLift moves patients laterally in a controlled and safe way from bed to stretcher, no manual lifting required. It can then convert easily from a horizontal stretcher to a comfortable treatment chair.

## **Features**

Non-powered/low maintenance

Tuck-away lower side rails

Adjustable leg and foot rest

Built-in O2 and IV pole holders

**Comfort Mattress** 

Early Mobility tool

Cardiac, Neuro and ICU applications