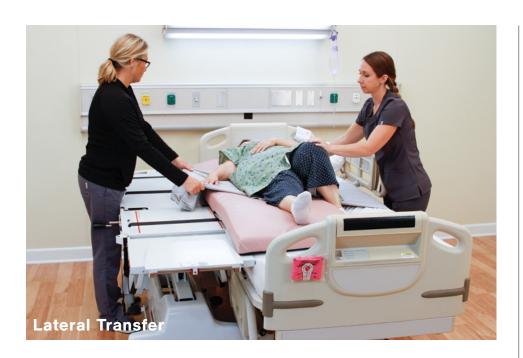

## Lateral Transfer / Transport Stretcher / Treatment Chair

The TotaLift is 3 devices in 1: a lateral transfer device, a transport stretcher and a treatment chair. The TotaLift moves patients laterally in a controlled and safe way from bed to stretcher, no manual lifting required. It can then convert easily from a horizontal stretcher to a comfortable treatment chair.