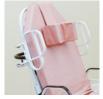

## Lateral Transfer / Transport Stretcher / Treatment Chair

The TotaLift is 3 devices in 1: a lateral transfer device, a transport stretcher and a treatment chair. The TotaLift moves patients laterally in a controlled and safe way from bed to stretcher, no manual lifting required. It can then convert easily from a horizontal stretcher to a comfortable treatment chair.

## **Features**

Non-powered/low maintenance

Tuck-away lower side rails

Adjustable leg and foot rest

Built-in O2 and IV pole holders

**Comfort Mattress** 

Early Mobility tool

Cardiac, Neuro and ICU applications