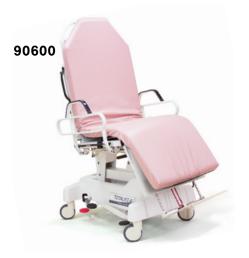

## **TOTALIFT**

## Lateral Transfer / Transport Stretcher / Treatment Chair

The TotaLift is 3 devices in 1: a lateral transfer device, a transport stretcher and a treatment chair. The TotaLift moves patients laterally in a controlled and safe way from bed to stretcher, no manual lifting required. It can then convert easily from a horizontal stretcher to a comfortable treatment chair.

## **Features**

Non-powered/low maintenance

Tuck-away lower side rails

Adjustable leg and foot rest

Built-in O2 and IV pole holders

**Comfort Mattress** 

Early Mobility tool

Cardiac, Neuro and ICU applications