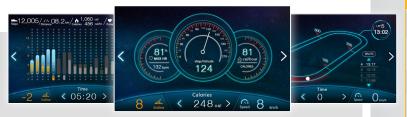

## 🕑 Life Span°

@LifeSpa

10" full-color touchscreen display vibrantly shows all the stats with three different dashboard themes optimized for your personal training style.

> Sync your exercise results with Bluetooth, charge your phone with the USB port, and hear your music through the Bluetooth speakers. All at the same time.

> > D

CONSOLE

| Display                               | 10" Full Color Touch Screen                          |
|---------------------------------------|------------------------------------------------------|
| Readouts                              | Standard Readouts*                                   |
| Exercise Programs                     | 54                                                   |
| Heart Rate                            | Contact heart rate sensors<br>and Bluetooth receiver |
| QuickSet <sup>™</sup> Button Controls | 5 Speed / 5 Incline                                  |
| Dual Speakers                         | Bluetooth                                            |
| Cooling Fan                           | 3 Speed                                              |
| Media Holder                          | ~                                                    |

\* Standard Readouts Include: Time, Incline, Speed, Calories, Calories Per Hour, Steps, Steps Per Minute, Distance, Percentage Max Heart Rate, Heart Rate, Elevation Change, Pace, Laps, and Split Times.