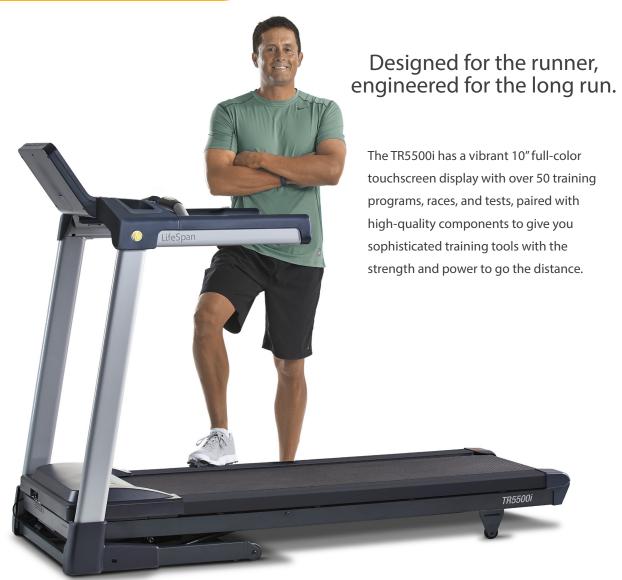

# TR5500i

The 4.0 horsepower DC motor produces a heart-pounding running speed of 13.5 MPH.

### TR5500i | INTERACTIVE TREADMILL

#### UNIQUE FEATURES

| 10" Touchscreen Full-Color Display | V       |
|------------------------------------|---------|
| Bluetooth for syncing results      | ~       |
| Intelli-Guard <sup>™</sup>         | ~       |
| Intelli-Step™                      | ~       |
| Folding System                     | EZfold™ |
| USB Charger                        | ~       |
| Bluetooth Heart Rate Receiver      | ~       |
| 2.5" Bluetooth Speakers            | ~       |