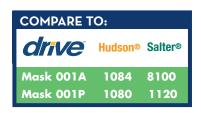

## Aerosol Mask

Soft clear aerosol mask with anatomical form. Fit maintains proper positioning behind the head, giving greater comfort. Available in adult or pediatric sizes.

MASK 001 A Adult Mask, 50/cs MASK 001 P Pediatric Mask, 50/cs