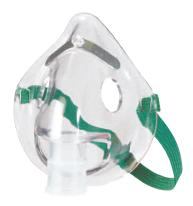

## Non-Rebreathing Mask

Made of soft disposable material with low resistance check valve to prevent rebreathing of exhaled gas. Has safety vent to allow for entrainment of room air. Odorless vinyl comes complete with 7' of non kink tubing and has adjustable nose clip in adult and pediatric sizes.

MASK 009A Adult Mask, 50/cs MASK 009P Pediatric Mask, 50/cs

Mask 009A

Mask 009P