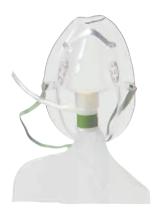

## Aerosol Mask

Soft clear aerosol mask with anatomical form. Fit maintains proper positioning behind the head, giving greater comfort. Available in adult or pediatric sizes.

MASK 001 A Adult Mask, 50/cs MASK 001 P Pediatric Mask, 50/cs