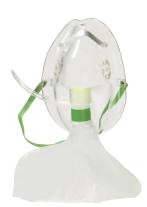

## **Tracheotomy Mask**

Made of soft vinyl construction, both have swivel adapters and can be used with 22mm corrugated tubing, available in adult & pediatric sizes.

MASK 007A Adult Mask, 50/cs MASK 007P Pediatric Mask, 50/cs