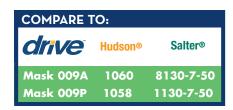

## Non-Rebreathing Mask

Made of soft disposable material with low resistance check valve to prevent rebreathing of exhaled gas. Has safety vent to allow for entrainment of room air. Odorless vinyl comes complete with 7' of non kink tubing and has adjustable nose clip in adult and pediatric sizes.

MASK 009A Adult Mask, 50/cs MASK 009P Pediatric Mask, 50/cs

Mask 009A

Mask 009P