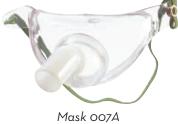

## **Tracheotomy Mask**

Made of soft vinyl construction, both have swivel adapters and can be used with 22mm corrugated tubing, available in adult & pediatric sizes.

MASK 007A Adult Mask, 50/cs MASK 007P Pediatric Mask, 50/cs