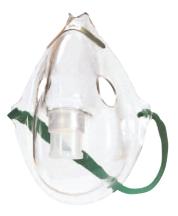

## Aerosol Mask

Soft clear aerosol mask with anatomical form. Fit maintains proper positioning behind the head, giving greater comfort. Available in adult or pediatric sizes.

MASK 001 A Adult Mask, 50/cs MASK 001 P Pediatric Mask, 50/cs