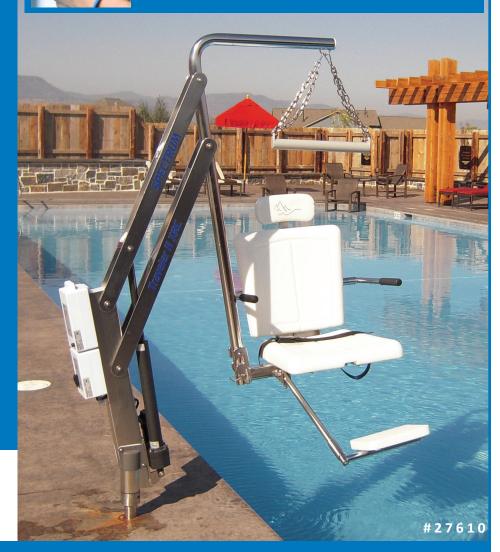

## ADA COMPLIANT POOL LIFTS The TRAVELER Lift®

The **TRAVELER** is an **ADA compliant** battery powered lift that is self operable from the deck and water with a robust operating system. The **TRAVELER** is designed for in-ground and above-ground pools and spas.

- Fully ADA Compliant
- 500lb lifting capacity
- Self operable from the deck and the water
- 90 lifts per battery charge
- All stainless steel construction (electropolished 304L grade)
- Coated with Spectra Shield<sup>®</sup> for maximum corrosion protection
- Stabilizer bar significantly improves lift stability during transfer
- Spacious seat with excellent lumbar support and designed for ease of transfer
- Rotationally and vertically powered with 360 degree continuous power rotation
- Quiet and stable operations
- Designed for in-ground and above-ground pools and spas
- Accommodates setback of 6" to 33" and water draft up to 12"
- Easy to install, even into existing concrete decks
- Proprietary Robust Operating System and Actuator outperform the competition
- Works with MATE for portability

- Two watertight remote controls
- Battery and battery charger
- Adjustable swing out footrest
- Armrests with non-slip grip for safety and comfort
- Padded head rest
- Seatbelt