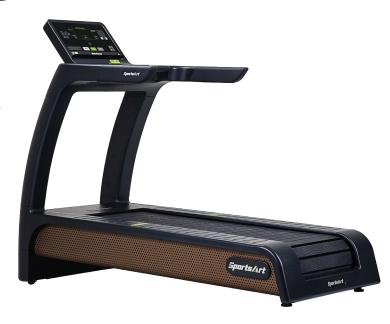

## N685 TREADMILL

The N685, non-motorized, completely self-powered treadmill from SportsArt boasts a sleek design that combines supremely low friction and flat-slat belt to create an approachable unit that feels remarkably natural and comfortable. Utilizing both mechanical and electrical braking systems the N685 allows walking, jogging, running, sprinting or sled pushing features that cater to a broad spectrum of users, from deconditioned to elite athletes.