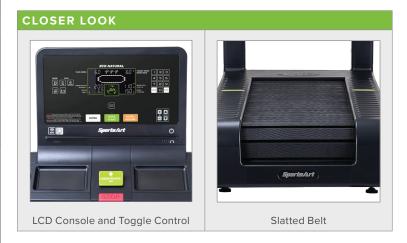

| TECHNICAL DETAILS  |                                                                                                                   |  |
|--------------------|-------------------------------------------------------------------------------------------------------------------|--|
| Unit Weight        | 567.6 lbs / 258 kg                                                                                                |  |
| Dimensions (LxWxH) | 84.1 x 35.6 x 65.2 in / 213.6 x 90.5 x 165.5 cm                                                                   |  |
| Running Area (LxW) | 58 x 21 in / 147.32 x 53.34 cm                                                                                    |  |
| Speed Range        | 2 - 10 mph / 3.5 - 16 kph                                                                                         |  |
| Incline            | 4° fixed incline                                                                                                  |  |
| Drive Motor        | N/A                                                                                                               |  |
| Power Requirements | N/A                                                                                                               |  |
| Max User Weight    | 330 lbs / 150 kg                                                                                                  |  |
| Readouts           | Calories, Time, Distance, Cal/HR, Mets, Pace,<br>Human Watts, Heart Rate, Your Speed, Target<br>Speed, Resistance |  |
| Workout Mode       | Run/Push                                                                                                          |  |
| Goals              | Time, Distance, Calories                                                                                          |  |
|                    | Slatted belt increases feel and comfort while exercising Elegant LCD display easily portrays key data readouts    |  |
| Features           | Accommodates walking, jogging, running, sprinting, and sled-pushing                                               |  |
|                    | Sled-push mode with multiple levels of resistance                                                                 |  |
|                    | Non-motorized                                                                                                     |  |
|                    | Hybrid mechanical/electro-magnetic braking system                                                                 |  |