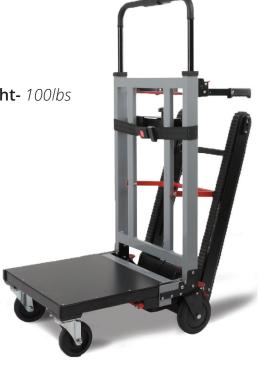

## Sizing

Max Depth- 35 in

Platform Req.- 48 in x 48 in

Front Wheels- 4 in Diameter

Back Wheels- 6 in Diameter

Width- 20 in

Min Height- 42.5 in

Min Depth- 14 in

Max Height- 64.5 in

## Weight

Net Weight- 67 lbs

**Gross Package Weight-** 100/bs

Capacity- 440 lbs