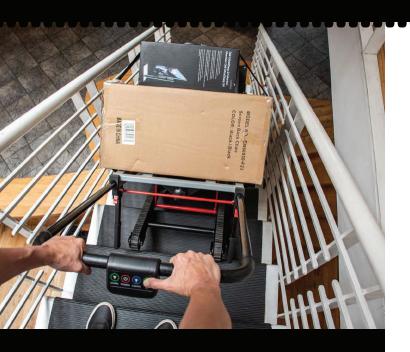

## 3-Speeds

**Slow** - 24 steps/min

Med - 30 steps/min

Fast - 40 steps/min

The Voltstair Titan is a motorized hand truck capable of ascending and descending 100+ flights of stairs on a single charge. The Titan has built in tracks, and was designed to transport large, heavy, and unwieldy items in the safest way possible. This hand truck keeps employees, reduces the risk of property damage, and increases efficiency by allowing a single team member to accomplish more in a shorter timeframe.

#### **Built-In Tracks**

The foldable tracks work on almost any staircase without leaving a trace.

Arrives fully assembled, and does not require special stairs or pre-installed tracks of any kind. The handlebar houses a digital battery display and user-friendly controls on the top, and a professional-grade ratchet strap.

The tracks were specifically designed to provide safe transport on any material, and lock automatically when the ascend or descend buttons are not being pressed. The wheels come equipped with lockable foot brakes.