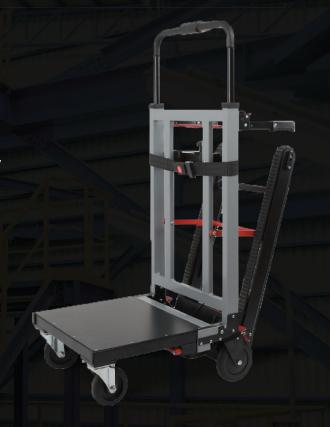

# **VOLTSTAIR TITAN FEATURES**

The Voltstair Titan's foldable motorized tracks make it possible for one team member to transport up to 440lbs up and down stairs. It also come standard with flatground wheels on the bottom, as well as locking wheels for safe storage and transport.

Arrives fully assembled, and does not require special stairs or pre-installed tracks of any kind. The handlebar houses a digital battery display and user-friendly controls on the top, and a professional-grade ratchet strap.

The tracks were specifically designed to provide safe transport on any material, and lock automatically when the ascend or descend buttons are not being pressed. The wheels come equipped with lockable foot brakes.