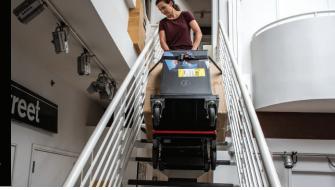

## 3-Speeds

**Slow** - 24 steps/min

Med - 30 steps/min

Fast - 40 steps/min

The Voltstair Titan is a motorized hand truck capable of ascending and descending 100+ flights of stairs on a single charge. The Titan has built in tracks, and was designed to transport large, heavy, and unwieldy items in the safest way possible. This hand truck keeps employees, reduces the risk of property damage, and increases efficiency by allowing a single team member to accomplish more in a shorter timeframe.

#### **Built-In Tracks**

The foldable tracks work on almost any staircase without leaving a trace.

The tracks were specifically designed to provide safe transport on any material, and lock automatically when the ascend or descend buttons are not being pressed. The wheels come equipped with lockable foot brakes.

With a quiet battery powered motor and tracks which were specifically designed to operate on almost any surface without leaving a trace, it's easy to use the voltstair discreetly in any setting.