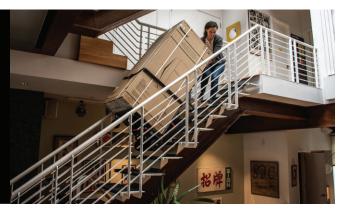

# Take Your Business To The Next Level

The easy to use, motorized Voltstair Titan transports large, heavy, and unwieldy items up and down stairs in the safest way possible.

## 3-Speeds

**Slow** - 24 steps/min

Med - 30 steps/min

Fast - 40 steps/min

The Voltstair Titan is a motorized hand truck capable of ascending and descending 100+ flights of stairs on a single charge. The Titan has built in tracks, and was designed to transport large, heavy, and unwieldy items in the safest way possible. This hand truck keeps employees, reduces the risk of property damage, and increases efficiency by allowing a single team member to accomplish more in a shorter timeframe.

## **Decreasing Damaged Property**

The Voltstair Titan helps reduce the risk of property damage by removing the strain and stress of moving large and unwieldy objects. The Titan's tracks are specifically designed to eliminate the risk of damaging stairs, and can function on wood, carpet, cement, stone, and tile without leaving a trace.