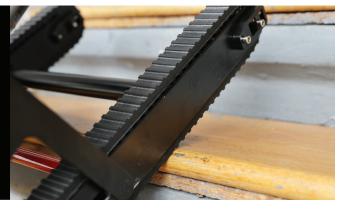

#### **Built-In Tracks**

The foldable tracks work on almost any staircase without leaving a trace.

The tracks were specifically designed to provide safe transport on any material, and lock automatically when the ascend or descend buttons are not being pressed. The wheels come equipped with lockable foot brakes.

## **Decreasing Damaged Property**

The Voltstair Titan helps reduce the risk of property damage by removing the strain and stress of moving large and unwieldy objects. The Titan's tracks are specifically designed to eliminate the risk of damaging stairs, and can function on wood, carpet, cement, stone, and tile without leaving a trace.