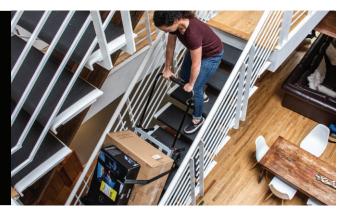

## 3-Speeds

**Slow** - 24 steps/min

Med - 30 steps/min

Fast - 40 steps/min

The Voltstair Titan is a motorized hand truck capable of ascending and descending 100+ flights of stairs on a single charge. The Titan has built in tracks, and was designed to transport large, heavy, and unwieldy items in the safest way possible. This hand truck keeps employees, reduces the risk of property damage, and increases efficiency by allowing a single team member to accomplish more in a shorter timeframe.

# **VOLTSTAIR TITAN FEATURES**

The Voltstair Titan's foldable motorized tracks make it possible for one team member to transport up to 440lbs up and down stairs. It also come standard with flatground wheels on the bottom, as well as locking wheels for safe storage and transport.

## **Increased Bandwidth**

Don't tie up a whole crew when one laborer can get the job done. The Voltstair Titan is an investment that will pay for itself in as little as one month by increasing efficiency, as crews are able to accomplish more, faster, with its help.