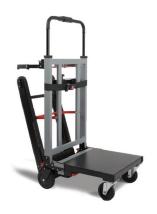

# **VOLTSTAIR TITAN FEATURES**

The Voltstair Titan's foldable motorized tracks make it possible for one team member to transport up to 440lbs up and down stairs. It also come standard with flatground wheels on the bottom, as well as locking wheels for safe storage and transport.

# VOLTSTAIR FEATURES (Cont.)

The Folds up to just 14" thick, and was designed to be transportable in almost any vehicle. The unit can go from folded to storage to operational in just seconds.

Capable of carrying 440 lbs in professional and residential settings.

## Sizing

Max Depth- 35 in

Platform Req.- 48 in x 48 in

Front Wheels- 4 in Diameter

Back Wheels- 6 in Diameter

Width- 20 in

Min Height- 42.5 in

Min Depth- 14 in