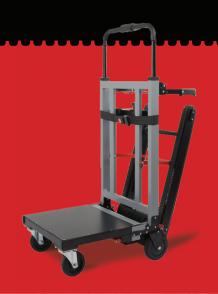

## 3-Speeds

**Slow** - 24 steps/min

Med - 30 steps/min

Fast - 40 steps/min

The Voltstair Titan is a motorized hand truck capable of ascending and descending 100+ flights of stairs on a single charge. The Titan has built in tracks, and was designed to transport large, heavy, and unwieldy items in the safest way possible. This hand truck keeps employees, reduces the risk of property damage, and increases efficiency by allowing a single team member to accomplish more in a shorter timeframe.

# **VOLTSTAIR TITAN FEATURES**

The Voltstair Titan's foldable motorized tracks make it possible for one team member to transport up to 440lbs up and down stairs. It also come standard with flatground wheels on the bottom, as well as locking wheels for safe storage and transport.

Arrives fully assembled, and does not require special stairs or pre-installed tracks of any kind. The handlebar houses a digital battery display and user-friendly controls on the top, and a professional-grade ratchet strap.

The tracks were specifically designed to provide safe transport on any material, and lock automatically when the ascend or descend buttons are not being pressed. The wheels come equipped with lockable foot brakes.

# VOLTSTAIR FEATURES (Cont.)

The Folds up to just 14" thick, and was designed to be transportable in almost any vehicle. The unit can go from folded to storage to operational in just seconds.

Capable of carrying 440 lbs in professional and residential settings.