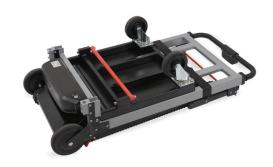

# **VOLTSTAIR TITAN FEATURES**

The Voltstair Titan's foldable motorized tracks make it possible for one team member to transport up to 440lbs up and down stairs. It also come standard with flatground wheels on the bottom, as well as locking wheels for safe storage and transport.

Arrives fully assembled, and does not require special stairs or pre-installed tracks of any kind. The handlebar houses a digital battery display and user-friendly controls on the top, and a professional-grade ratchet strap.

The tracks were specifically designed to provide safe transport on any material, and lock automatically when the ascend or descend buttons are not being pressed. The wheels come equipped with lockable foot brakes.

# VOLTSTAIR FEATURES (Cont.)

The Folds up to just 14" thick, and was designed to be transportable in almost any vehicle. The unit can go from folded to storage to operational in just seconds.

Capable of carrying 440 lbs in professional and residential settings.