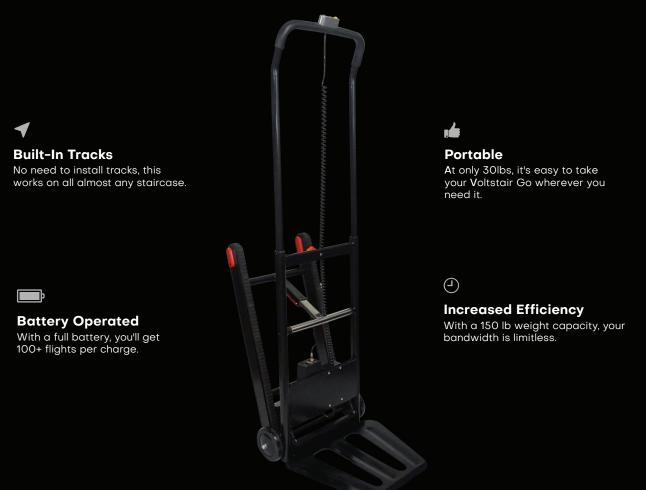

### **VOLTSTAIR GO FEATURES**

The Voltstair Go's foldable motorized tracks make it possible for one team member to transport up to 150lbs up and down stairs. It also come standard with flatground wheels on the bottom, as well as locking wheels for safe storage and transport.

Arrives fully assembled, and does not require special stairs or pre-installed tracks of any kind. The handlebar houses a digital battery display and user-friendly controls on the top, and a

professional- grade ratchet strap.

The tracks were specifically designed to provide safe transport on any material, and lock automatically when the ascend or descend buttons are not being pressed. The wheels come equipped with lockable foot brakes.

### **VOLTSTAIR GO FEATURES**

4

The Folds up to just 14" thick, and was designed to be transportable in almost any vehicle. The unit can go from folded to storage to operational in just seconds.

5

Capable of carrying 150 lbs in professional and residential settings.

6

With a quiet battery powered motor and tracks which were specifically designed to operate on almost any surface without leaving a trace, it's easy to use the Voltstair Go discreetly in any setting.