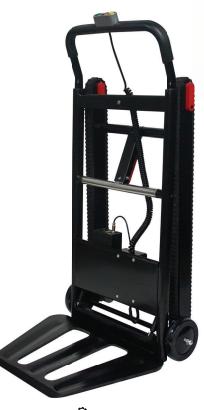

# **NOLTSTAIR GO COMPONENTS**

3 Battery 4 Wheels 6 Motor Track Release 8 Tracks

Platform

Handlebar

2

**Control Panel** 

### **VOLTSTAIR GO FEATURES**

4

The Folds up to just 14" thick, and was designed to be transportable in almost any vehicle. The unit can go from folded to storage to operational in just seconds.

5

Capable of carrying 150 lbs in professional and residential settings.