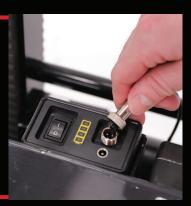

Arrives fully assembled, and does not require special stairs or pre-installed tracks of any kind. The handlebar houses a digital battery display and user-friendly controls on the top, and a

professional- grade ratchet strap.