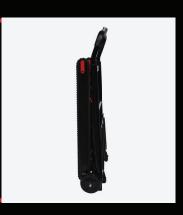

### **VOLTSTAIR GO FEATURES**

4

The Folds up to just 14" thick, and was designed to be transportable in almost any vehicle. The unit can go from folded to storage to operational in just seconds.

5

Capable of carrying 150 lbs in professional and residential settings.