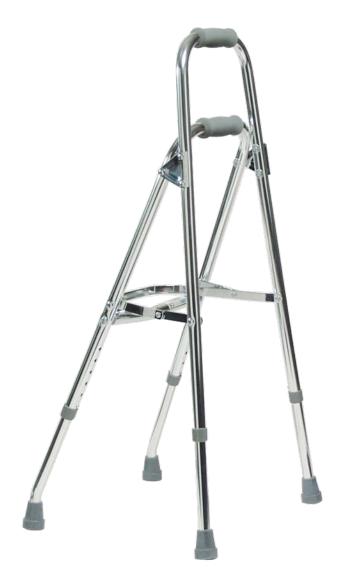

## WALKANE

## **Features**

- Lighter than a walker; more stable than a cane
- Folds easily with one hand
- Ideal for users who do not require a walker but need a wider base for support and for individuals with the use of only one hand or arm
- Contoured, foam hand grips are comfortable and provide secure hand hold
- Comfortable, dual level handgrips provide support from a seated to standing position
- Folds to compact size for easy storage and transport
- Comfortable, dual level handgrips provide support from a seated to standing position
- Includes laminated color operating instructions
  Designed to meet the requirements
- of HČPCS code: E0135
- Maximum Weight Capacity 300 lb - EVENLY DISTRIBUTED
- Three (3) year limited warranty