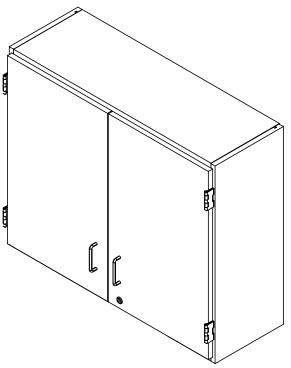

WALL CABINETS TOOLS AND ASSEMBLY COMPONENTS

DRAWING NUMBER: SCALE: SHEET: REVISION: WALL CABINETS NTS 2 OF 3 REV A

COMPLETE UNIT SHOWN