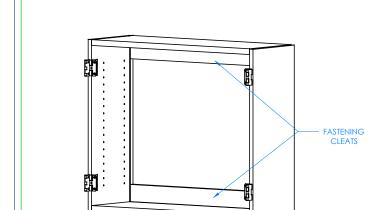

## 1/4" BACK AND DOORS REMOVED TO SHOW CLARITY

STEP 1:

IN HOUSE ASSEMBLY TEMPLATE

PLACE CABINET IN DESIRED LOCATION. PUT ONE SCREW IN EACH CORNER OF THE FASTENING CLEAT. FASTENING CLEATS ARE DOWN 3" FROM THE TOP AND 3" UP FROM BOTTOM. ADD AN ADDITIONAL SCREW IN THE MIDDLE OF EACH CLEAT FOR CABINETS OVER 36" WIDE. MAKE SURE CABINET IS HUNG LEVEL.