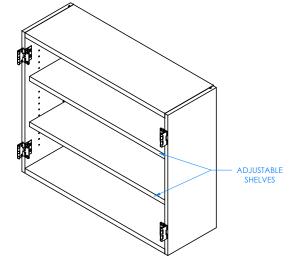

## DOORS REMOVED TO SHOW CLARITY

STEP 2:

INSERT SHELF CLIPS IN DESIRED LOCATION. PLACE SHELVES ON CLIPS, MAKING SURE THEY ARE LEVEL.

NOTE:

1.

| DWN<br>BY: | EMK | DWN<br>DATE: | 1/9/15 |
|------------|-----|--------------|--------|
| APR<br>BY: |     | DATE<br>APR: |        |
| APR<br>BY: | ·   | DATE<br>APR: |        |