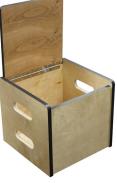

The PHS Medical Lift Boxes are designed for patients undergoing physical therapy and rehabilitation. Made with hardwood plywood construction, they are robust and can handle a 100 lb load capacity. The Lift Boxes feature four handgrip slots, two on each side, for hassle-free handling. Our 4 lift boxes vary in both size and shape and are perfect for rehabilitative patients to gain confidence and strength by performing a variety of workplace related tasks.

## **LIFT BOX STANDARD FEATURES:**

- Load Capacity: 100 lb.
- Hardwood plywood construction
- Two hand grips on each side

## **SIZES AVAILABLE:**

WCB-171715 - Lift Box 1 17"W x 17"D x 15"H

Oty \_\_\_\_\_

WCB-191515 - Lift Box 3

19"W x 15"D x 15"H

Qty \_\_\_\_\_

WCB-151515 - Lift Box 2 15"W x 15"D x 15"H

Qty \_\_\_\_\_