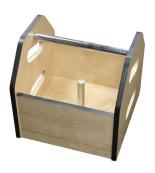

The PHS Medical Lift Boxes are designed for patients undergoing physical therapy and rehabilitation. Made with hardwood plywood construction, they are robust and can handle a 100 lb load capacity. The Lift Boxes feature four handgrip slots, two on each side, for hassle-free handling. Our 4 lift boxes vary in both size and shape and are perfect for rehabilitative patients to gain confidence and strength by performing a variety of workplace related tasks.

## **LIFT BOX STANDARD FEATURES:**

- Load Capacity: 100 lb.
- Hardwood plywood construction
- Two hand grips on each side

## **SIZES AVAILABLE:**

WCB-171715 - Lift Box 1 17"W x 17"D x 15"H

Oty \_\_\_\_\_

WCB-191515 - Lift Box 3

19"W x 15"D x 15"H

Qty \_\_\_\_\_

WCB-151515 - Lift Box 2 15"W x 15"D x 15"H

Qty \_\_\_\_\_