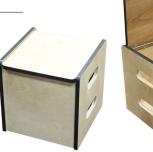

The PHS Medical Lift Boxes are designed for patients undergoing physical therapy and rehabilitation. Made with hardwood plywood construction, they are robust and can handle a 100 lb load capacity. The Lift Boxes feature four handgrip slots, two on each side, for hassle-free handling. Our 4 lift boxes vary in both size and shape and are perfect for rehabilitative patients to gain confidence and strength by performing a variety of workplace related tasks.

## **LIFT BOX STANDARD FEATURES:**

- Load Capacity: 100 lb.
- Hardwood plywood construction
- Two hand grips on each side

WCBL-151515 - Lift Box 4 15"W x 15"D x 15"H

Qty\_