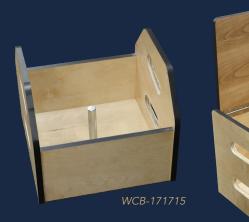

## **SIZES AVAILABLE:**

WCB-171715 - Lift Box 1 17"W x 17"D x 15"H

Oty \_\_\_\_\_

WCB-191515 - Lift Box 3

19"W x 15"D x 15"H

Qty \_\_\_\_\_

WCB-151515 - Lift Box 2 15"W x 15"D x 15"H

Qty \_\_\_\_\_