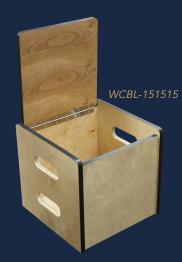

The PHS Medical Lift Boxes are designed for patients undergoing physical therapy and rehabilitation. Made with hardwood plywood construction, they are robust and can handle a 100 lb load capacity. The Lift Boxes feature four handgrip slots, two on each side, for hassle-free handling. Our 4 lift boxes vary in both size and shape and are perfect for rehabilitative patients to gain confidence and strength by performing a variety of workplace related tasks.

## **LIFT BOX STANDARD FEATURES:**

- Load Capacity: 100 lb.
- Hardwood plywood construction
- Two hand grips on each side

## Work CONDITIONING





## **SIZES AVAILABLE:**

WCB-171715 - Lift Box 1 17"W x 17"D x 15"H

Oty \_\_\_\_\_



WCB-191515 - Lift Box 3

19"W x 15"D x 15"H

Qty \_\_\_\_\_



WCB-151515 - Lift Box 2 15"W x 15"D x 15"H

Qty \_\_\_\_\_



WCBL-151515 - Lift Box 4 15"W x 15"D x 15"H

Qty\_