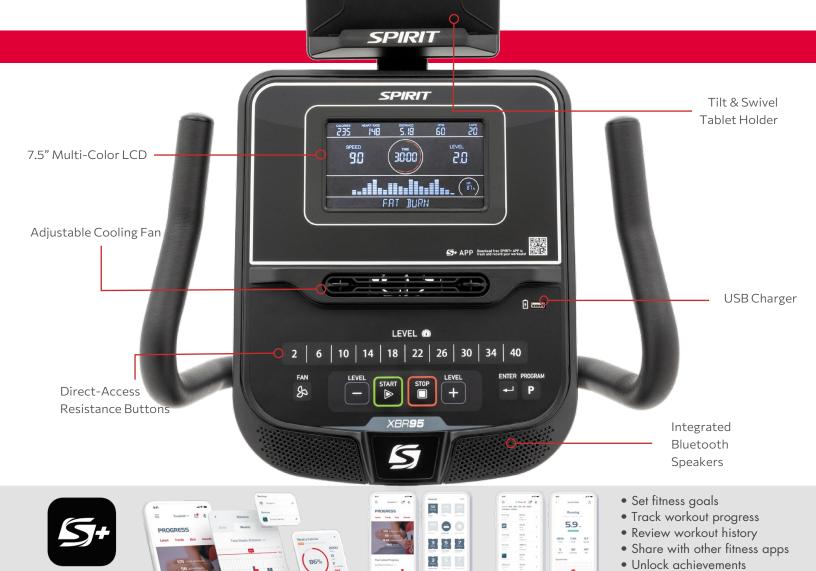

Durable, comfortable, and smooth are all qualities of this Spirit Fitness semi-recumbent bike. A bright 7.5" multi-colored LCD screen, cooling fan, mesh-back seat, and handlebar resistance controls, means no more stop and go adjustments. With a 30 lb flywheel and 40 levels of resistance, you will stay challenged during every training session. Bluetooth connectivity allows you to track your progress and connect with your favorite entertainment and exercise apps. Its ergonomic design and generator for cord-free convenience make the XBR95 a top performer for users of all levels.

## **FEATURES**

- Sleek steel frame and 7.5" multi-color LCD
- 30 lb flywheel with 40 levels of magnetic resistance
- Large mesh back seat adjusts fore/aft and reclines
- Bluetooth connectivity allows you to track your progress and connect with your favorite health and fitness apps
- Pedals are oversized with fast-latching straps

AND MORE!
\*CONNECTS VIA SPIRIT+ APP

| EQUIPMEN           | NI SPECIFICATIONS                                                                                                   |
|--------------------|---------------------------------------------------------------------------------------------------------------------|
| Console            | 7.5" Multi-Color LCD, Heart Graph, Tilt/Swivel Tablet Holder, Adjustable Fan, Bluetooth Speakers, USB Charging Port |
| Programs           | Manual, Hill, Fat Burn, Cardio, Strength, HIIT, Fusion, Time, Distance, Calories, 2 Custom, 4 Heart Rate            |
| Heart Rate         | Contact & Telemetric (5kHz & Bluetooth), Chest Strap Not Included                                                   |
| Resistance Levels  | 40, Generator Powered                                                                                               |
| Hand Pulse Sensors | Yes                                                                                                                 |
| Flywheel           | 30 lb                                                                                                               |
| Seat Back Angle    | Adjustable                                                                                                          |
| Pedals             | Oversized and Self-Balancing w/ Fast-Latching System                                                                |
| Seating            | High Density Seat w/ Adjustable Nylon Mesh Back                                                                     |
| Remote Buttons     | Resistance, Seat Handlebar Mounted                                                                                  |
| Dimensions         | 57" L x 30" W x 57" H                                                                                               |
| Product Weight     | 154 lb                                                                                                              |
| Max User Weight    | 350 lb                                                                                                              |

## WARRANTY INFORMATION

• Stay motivated