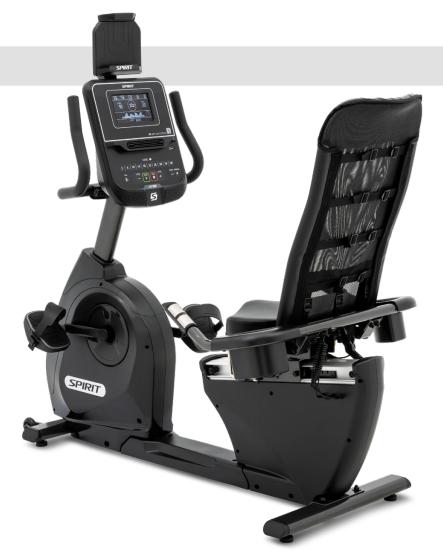

Durable, comfortable, and smooth are all qualities of this Spirit Fitness semi-recumbent bike. A bright 7.5" multi-colored LCD screen, cooling fan, mesh-back seat, and handlebar resistance controls, means no more stop and go adjustments. With a 30 lb flywheel and 40 levels of resistance, you will stay challenged during every training session. Bluetooth connectivity allows you to track your progress and connect with your favorite entertainment and exercise apps. Its ergonomic design and generator for cord-free convenience make the XBR95 a top performer for users of all levels.

## **FEATURES**

- Sleek steel frame and 7.5" multi-color LCD
- 30 lb flywheel with 40 levels of magnetic resistance
- Large mesh back seat adjusts fore/aft and reclines
- Bluetooth connectivity allows you to track your progress and connect with your favorite health and fitness apps
- Pedals are oversized with fast-latching straps