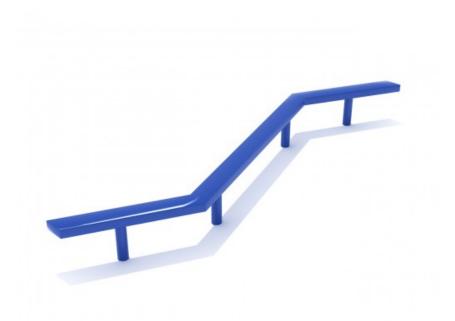

## **Product Description**

Have an empty space in your playground or want to add more playful activities without taking up too much space? The Zig Zag Balance Beam is a superb piece of equipment that can be seamlessly added to any recreational area. Balance beams are an easy activity to learn but offer a slew of physical benefits. Work on agility, balance, foot-eye coordination, and motor planning all in one place! The long, snaking design creates a fresh new obstacle for kids. It also allows multiple people to cross at once. Children can play follow the leader as they trek through the zigzagging structure. This will be sure to spark imaginative and creative play. Kids can speed walk across the beam, put one foot in front of the other like a trapeze artist, or imagine that they are a gymnast at the Olympics. Combine these with other pieces of equipment to create an adventure park!